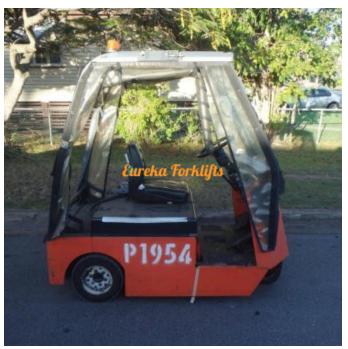

## Range of Toyota CBT6 Tow Tugs for Sale – Customised to Order

Model: CBT6

Description: We have a large quantity of used CBT6 electric (sit down type) towing tractors in stock and ready to deliver out of our North Brisbane depot. The CBT6 is the highest rated 48-Volt tow tug offered by Toyota. It is able to t...

Owner: Michelle Dowse, michelle@marketeam.com.au

Sale or Rent?: For sale

Interior colors: Orange

Works Performed: Brake System Overhaul, Cosmetic Overhaul, Repainted, Safety Check, Serviced, Wheels-Off Brake Inspection, Workshop Inspection