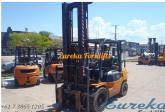

Manufacturer: Toyota

Model: 02-7FG30

Base Capacity: 3.5 Ton

Description: Great machine back from hire. Very rare 6.5

mtr mast.LPG bottle not supplied with this forklift.

Year: 2003

Condition: Used

Hours: 24,000

Country of Manufacture: Japan

List Position: 2 - Normal

Rated Capacity Grouping: 3.0 Ton to 5.0 Ton

Valves: 3 Valve

Model: 02-7FG30

Mast Height: 6 Meters

Mast Type: 3 Stage