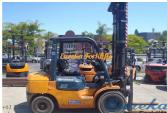

Manufacturer: Toyota

Model: 02-7FG30

Base Capacity: 3.5 Ton

Description: Great machine back from hire. Very rare 6.5

mtr mast.LPG bottle not supplied with this forklift.

Year: 2003

Condition: Used

Hours: 24,000

Country of Manufacture: Japan

List Position: 2 - Normal

Rated Capacity Grouping: 3.0 Ton to 5.0 Ton

Valves: 3 Valve

Model: 02-7FG30

Mast Height: 6 Meters

Mast Type: 3 Stage