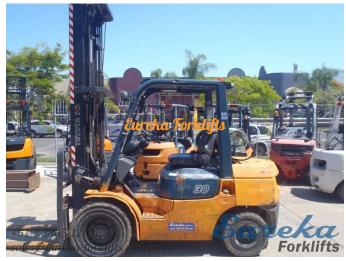

Manufacturer: Toyota

Model: 02-7FG30

Base Capacity: 3.5 Ton

Description: Great machine back from hire. Very rare 6.5

mtr mast.LPG bottle not supplied with this forklift.

Year: 2003

Condition: Used

Hours: 24,000

Country of Manufacture: Japan

List Position: 2 - Normal

Rated Capacity Grouping: 3.0 Ton to 5.0 Ton

Valves: 3 Valve

Model: 02-7FG30

Mast Height: 6 Meters

Mast Type: 3 Stage