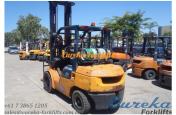

Manufacturer: Toyota

Model: 02-7FG30

Base Capacity: 3.5 Ton

Description: Great machine back from hire. Very rare 6.5

mtr mast.LPG bottle not supplied with this forklift.

Year: 2003

Condition: Used

Hours: 24,000

Country of Manufacture: Japan

List Position: 2 - Normal

Rated Capacity Grouping: 3.0 Ton to 5.0 Ton

Valves: 3 Valve

Model: 02-7FG30

Mast Height: 6 Meters

Mast Type: 3 Stage