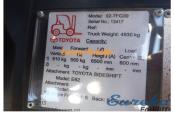

Manufacturer: Toyota

Model: 02-7FG30

Base Capacity: 3.5 Ton

Description: Great machine back from hire. Very rare 6.5

mtr mast.LPG bottle not supplied with this forklift.

Year: 2003

Condition: Used

Hours: 24,000

Country of Manufacture: Japan

List Position: 2 - Normal

Rated Capacity Grouping: 3.0 Ton to 5.0 Ton

Valves: 3 Valve

Model: 02-7FG30

Mast Height: 6 Meters

Mast Type: 3 Stage