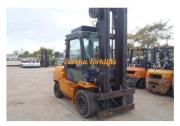

F3312: 2010 Toyota 02-7FDA50 // Automatic Diesel Price: 33000 AUD \$

Manufacturer: Toyota

Model: 02-7FDA50

Base Capacity: 5 Ton

Description: <Priced as is. Ring for details and Pricing to spec to your requirements. Please ring office on 07-3865 1205 to check availability and lead time on this/these units.RING NOWEureka ForkliftsRing for details of what we c...

Works Performed: Brake System Overhaul, Serviced,

Workshop Inspection

Country of Manufacture: Japan

List Position: 2 - Normal

Rated Capacity Grouping: 3.0 Ton to 5.0 Ton

Valves: 5 Valve

Model: 02-7FDA50

Mast Height: 4 Meters

Mast Type: 3 Stage