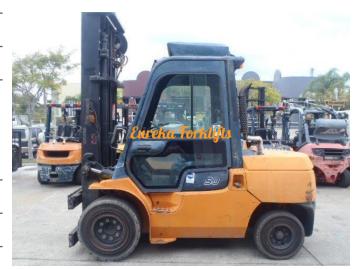

F3312: 2010 Toyota 02-7FDA50 // Automatic Diesel Price: 33000 AUD \$

Manufacturer: Toyota

Model: 02-7FDA50

Base Capacity: 5 Ton

Description: <Priced as is. Ring for details and Pricing to spec to your requirements. Please ring office on 07-3865 1205 to check availability and lead time on this/these units.RING NOWEureka ForkliftsRing for details of what we c...

Year: 2010

Condition: Used

Hours: 11660

Owner: Michelle Dowse, michelle@marketeam.com.au

Sale or Rent?: For sale

Listing status: active

Price: 33000 AUD \$

Side Shift: Yes

Works Performed: Brake System Overhaul, Serviced,

Workshop Inspection

Country of Manufacture: Japan

List Position: 2 - Normal

Rated Capacity Grouping: 3.0 Ton to 5.0 Ton

Valves: 5 Valve

Model: 02-7FDA50

Mast Height: 4 Meters

Mast Type: 3 Stage