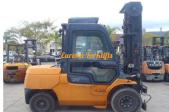

F3312: 2010 Toyota 02-7FDA50 // Automatic Diesel Price: 33000 AUD \$

Manufacturer: Toyota

Model: 02-7FDA50

Base Capacity: 5 Ton

Description: <Priced as is. Ring for details and Pricing to spec to your requirements. Please ring office on 07-3865 1205 to check availability and lead time on this/these units.RING NOWEureka ForkliftsRing for details of what we c...

Works Performed: Brake System Overhaul, Serviced,

Workshop Inspection

Country of Manufacture: Japan

List Position: 2 - Normal

Rated Capacity Grouping: 3.0 Ton to 5.0 Ton

Valves: 5 Valve

Model: 02-7FDA50

Mast Height: 4 Meters

Mast Type: 3 Stage