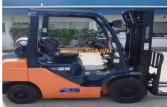

F2730: Toyota Container Mast 2.5 ton – 32-8FG25 Price: 23650 AUD \$

Manufacturer: Toyota

Model: 32-8FG25

Base Capacity: 2.5 Ton

Description: Toyota 2.5 Ton Container Mast. Current model, low hours. Please ring office on 07-3865 1205 to check availability and lead time on this/these units.RING NOWEureka ForkliftsRing for details of what we can offer you 07-386...

Year: 2007

Condition: Used

Hours: 3,353

Sale or Rent?: For sale

Listing status: active

Price: 23650 AUD \$

Side Shift: Yes

Works Performed: Checked and Serviced, Serviced, Wheels-Off Brake Inspection, Workshop Inspection

Country of Manufacture: Japan List Position: 1 - Top of List Listing type: Not Applicable

Valves: 3 Valve

Model: 32-8FG25

Mast Height: 4.7 Meters

Mast Type: 3 Stage - Container Mast