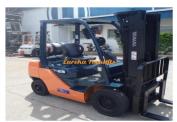

F2730: Toyota Container Mast 2.5 ton – 32-8FG25 Price: 23650 AUD \$

Manufacturer: Toyota

Model: 32-8FG25

Base Capacity: 2.5 Ton

Description: Toyota 2.5 Ton Container Mast. Current model, low hours. Please ring office on 07-3865 1205 to check availability and lead time on this/these units.RING NOWEureka ForkliftsRing for details of what we can offer you 07-386...

Year: 2007

Condition: Used

Hours: 3,353

Sale or Rent?: For sale

Listing status: active

Price: 23650 AUD \$

Side Shift: Yes

Works Performed: Checked and Serviced, Serviced, Wheels-Off Brake Inspection, Workshop Inspection

Country of Manufacture: Japan List Position: 1 - Top of List Listing type: Not Applicable

Valves: 3 Valve

Model: 32-8FG25

Mast Height: 4.7 Meters

Mast Type: 3 Stage - Container Mast