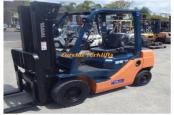

F2730: Toyota Container Mast 2.5 ton – 32-8FG25 Price: 23650 AUD \$

Manufacturer: Toyota

Model: 32-8FG25

Base Capacity: 2.5 Ton

Description: Toyota 2.5 Ton Container Mast. Current model, low hours. Please ring office on 07-3865 1205 to check availability and lead time on this/these units.RING NOWEureka ForkliftsRing for details of what we can offer you 07-386...

Year: 2007

Condition: Used

Hours: 3,353

Sale or Rent?: For sale

Listing status: active

Price: 23650 AUD \$

Side Shift: Yes

Works Performed: Checked and Serviced, Serviced, Wheels-Off Brake Inspection, Workshop Inspection

Country of Manufacture: Japan List Position: 1 - Top of List Listing type: Not Applicable

Valves: 3 Valve

Model: 32-8FG25

Mast Height: 4.7 Meters

Mast Type: 3 Stage - Container Mast