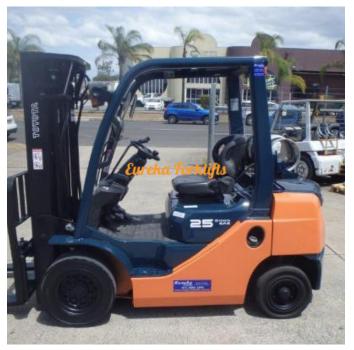

F2730: Toyota Container Mast 2.5 ton – 32-8FG25 Price: 23650 AUD \$

Manufacturer: Toyota

Model: 32-8FG25

Base Capacity: 2.5 Ton

Description: Toyota 2.5 Ton Container Mast. Current model, low hours. Please ring office on 07-3865 1205 to check availability and lead time on this/these units.RING NOWEureka ForkliftsRing for details of what we can offer you 07-386...

Year: 2007

Condition: Used

Hours: 3,353

Sale or Rent?: For sale

Listing status: active

Price: 23650 AUD \$

Side Shift: Yes

Works Performed: Checked and Serviced, Serviced, Wheels-Off Brake Inspection, Workshop Inspection

Country of Manufacture: Japan List Position: 1 - Top of List Listing type: Not Applicable

Valves: 3 Valve

Model: 32-8FG25

Mast Height: 4.7 Meters

Mast Type: 3 Stage - Container Mast