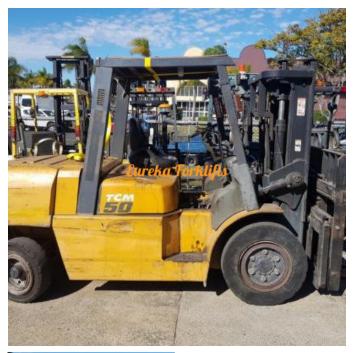

## F3781: TCM: 5 Ton - Diesel with Side Shift & Tine Price: 49500 AUD \$ Positioning

Manufacturer: TCM

Base Capacity: 5 Ton

Description: 5 TON DIESEL CONTAINER MAST, LATE MODEL, 2007, LOW HOURS, ONLY 4,259. FITTED ALSO WITH 4 VALVES FITTED WITH BOTH SIDE SHIFT AND FORK POSITIONING THESE ARE VERY HARD TO FIND. RING AND SECURE IT TODAY Please ring offic...

Year: 2007

Condition: Used

Hours: 4259

Sale or Rent?: For sale

Listing status: active

Price: 49500 AUD \$

Side Shift: Yes

Works Performed: Checked and Serviced, Serviced,

Wheels-Off Brake Inspection Country of Manufacture: Japan List Position: 1 - Top of List

Rated Capacity Grouping: 3.0 Ton to 5.0 Ton

Valves: 4 Valve

Mast Height: 4 Meters

Mast Type: 3 Stage - Container Mast