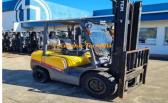

## F3805: TCM 3.5 TON – 2010 MODEL 4.0 MTR MAST WITH SIDE SHIFT, LPG AUTO

Price: 225500 AUD \$

Manufacturer: TCM

Model: FG35T3S

Base Capacity: 3.5 Ton

Description: GREAT LATE MODEL 2010, LOW HOUR, 3.5 TONNER. MAKE: TCM MODEL: FG35T3S YEAR: 2010 HOURS: 7,225 MAST: 4,0 MTR 2 STAGE WITH SIDE SHIFT HARD TO FIND. BARGAIN BUYING Please ring office on 07-3865 1205 to...

Year: 2010

Condition: Used

Hours: 7176

Sale or Rent?: For sale

Listing status: active

Price: 225500 AUD \$

Side Shift: Yes

Works Performed: Checked and Serviced, Serviced, Wheels-Off Brake Inspection, Workshop Inspection Availability/Lead Time: More than 2 weeks Country of Manufacture: Japan List Position: 1 - Top of List Valves: 3 Valve

Model: FG35T3S

Mast Height: 4 Meters

Mast Type: 2 Stage