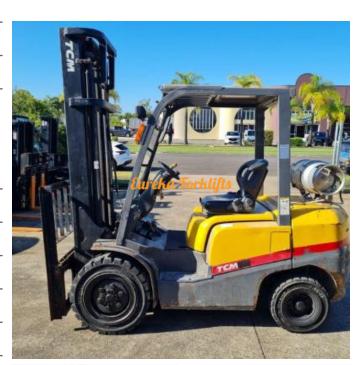

## F3805: TCM 3.5 TON – 2010 MODEL 4.0 MTR MAST WITH SIDE SHIFT, LPG AUTO

Price: 225500 AUD \$

Manufacturer: TCM

Model: FG35T3S

Base Capacity: 3.5 Ton

Description: GREAT LATE MODEL 2010, LOW HOUR, 3.5 TONNER. MAKE: TCM MODEL: FG35T3S YEAR: 2010 HOURS: 7,225 MAST: 4,0 MTR 2 STAGE WITH SIDE SHIFT HARD TO FIND. BARGAIN BUYING Please ring office on 07-3865 1205 to...

Year: 2010

Condition: Used

Hours: 7176

Sale or Rent?: For sale

Listing status: active

Price: 225500 AUD \$

Side Shift: Yes

Works Performed: Checked and Serviced, Serviced, Wheels-Off Brake Inspection, Workshop Inspection Availability/Lead Time: More than 2 weeks Country of Manufacture: Japan List Position: 1 - Top of List Valves: 3 Valve

Model: FG35T3S

Mast Height: 4 Meters

Mast Type: 2 Stage