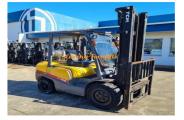

## F3805: TCM 3.5 TON – 2010 MODEL 4.0 MTR MAST WITH SIDE SHIFT, LPG AUTO

Price: 225500 AUD \$

Manufacturer: TCM

Model: FG35T3S

Base Capacity: 3.5 Ton

Description: GREAT LATE MODEL 2010, LOW HOUR, 3.5 TONNER. MAKE: TCM MODEL: FG35T3S YEAR: 2010 HOURS: 7,225 MAST: 4,0 MTR 2 STAGE WITH SIDE SHIFT HARD TO FIND. BARGAIN BUYING Please ring office on 07-3865 1205 to...

Year: 2010

Condition: Used

Hours: 7176

Sale or Rent?: For sale

Listing status: active

Price: 225500 AUD \$

Side Shift: Yes

Works Performed: Checked and Serviced, Serviced, Wheels-Off Brake Inspection, Workshop Inspection Availability/Lead Time: More than 2 weeks Country of Manufacture: Japan List Position: 1 - Top of List Valves: 3 Valve

Model: FG35T3S

Mast Height: 4 Meters

Mast Type: 2 Stage