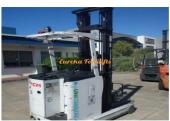

F3808: TCM – LATE MODEL LOW HOUR REACH Price: 19800 AUD \$ TRUCK – 2014 - 7 MTR LIFT HEIGHT.

Manufacturer: TCM

Model: FRHB18-8

Base Capacity: 1.8 Ton

Description: LATE MODEL, LOW HOURS REACH TRUCK. GRAB A BARGAIN TODAY. 7 METRE LIFT HEIGHT. Please ring office on 07-3865 1205 to check availability and lead time on this/these units.RING NOWEureka ForkliftsRing for detai...