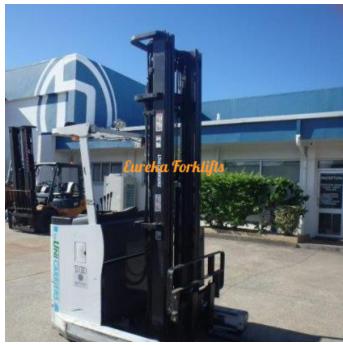

F3808: TCM – LATE MODEL LOW HOUR REACH Price: 19800 AUD \$ TRUCK – 2014 - 7 MTR LIFT HEIGHT.

Manufacturer: TCM

Model: FRHB18-8

Base Capacity: 1.8 Ton

Description: LATE MODEL, LOW HOURS REACH TRUCK. GRAB A BARGAIN TODAY. 7 METRE LIFT HEIGHT. Please ring office on 07-3865 1205 to check availability and lead time on this/these units.RING NOWEureka ForkliftsRing for detai...

Year: 2014

Condition: Used

Hours: 5619

Sale or Rent?: For sale

Listing status: active

Price: 19800 AUD \$

Side Shift: Yes

Works Performed: Checked and Serviced, Serviced, Wheels-Off Brake Inspection, Workshop Inspection

Country of Manufacture: Japan

Valves: 4 Valve

Mast Height: 7 Meters

Mast Type: 3 Stage