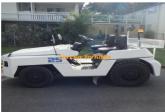

## 2005 TOYOTA TOW TRACTOR

Manufacturer: Toyota

Model: 42-2TD25

Base Capacity: 2.5 Ton

Description: Ring for Stock availability. TOYOTA TOW TRACTOR 2005, GOOD CONDITION, YES IT IS A 42-2TD25, WITH THE BIG ENGINE OPTION - 3.5 LITRE - TOYOTA 2Z ENGINE OPTION. IN EXCELLENT CONDITION. WE HAVE 2 IN STOCK, RING TO S...