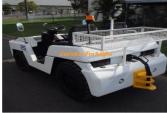

## 2005 TOYOTA TOW TRACTOR

Manufacturer: Toyota

Model: 42-2TD25

Base Capacity: 2.5 Ton

Description: Ring for Stock availability. TOYOTA TOW TRACTOR 2005, GOOD CONDITION, YES IT IS A 42-2TD25, WITH THE BIG ENGINE OPTION - 3.5 LITRE - TOYOTA 2Z ENGINE OPTION. IN EXCELLENT CONDITION. WE HAVE 2 IN STOCK, RING TO S...