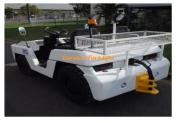

## 2005 TOYOTA TOW TRACTOR

Manufacturer: Toyota

Model: 42-2TD25

Base Capacity: 2.5 Ton

Description: Ring for Stock availability. TOYOTA TOW TRACTOR 2005, GOOD CONDITION, YES IT IS A 42-2TD25, WITH THE BIG ENGINE OPTION - 3.5 LITRE - TOYOTA 2Z ENGINE OPTION. IN EXCELLENT CONDITION. WE HAVE 2 IN STOCK, RING TO S...