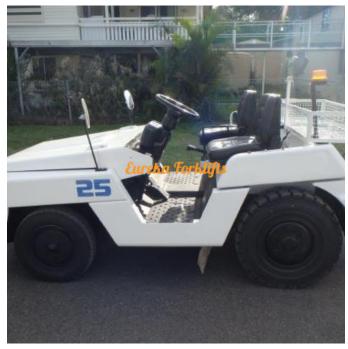

## 2005 TOYOTA TOW TRACTOR

Manufacturer: Toyota

Model: 42-2TD25

Base Capacity: 2.5 Ton

Description: Ring for Stock availability. TOYOTA TOW TRACTOR 2005, GOOD CONDITION, YES IT IS A 42-2TD25, WITH THE BIG ENGINE OPTION - 3.5 LITRE - TOYOTA 2Z ENGINE OPTION. IN EXCELLENT CONDITION. WE HAVE 2 IN STOCK, RING TO S...