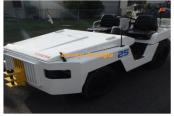

## 2005 TOYOTA TOW TRACTOR

Manufacturer: Toyota

Model: 42-2TD25

Base Capacity: 2.5 Ton

Description: Ring for Stock availability. TOYOTA TOW TRACTOR 2005, GOOD CONDITION, YES IT IS A 42-2TD25, WITH THE BIG ENGINE OPTION - 3.5 LITRE - TOYOTA 2Z ENGINE OPTION. IN EXCELLENT CONDITION. WE HAVE 2 IN STOCK, RING TO S...