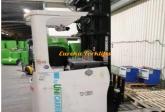

## TCM REACH TRUCK 2015 ONLY 600 HOURS FROM NEW

Manufacturer: TCM

Model: FRSB16-8

Base Capacity: 1.6 Ton

Description: GREAT LATE MODEL 2015 VERY LOW HOUR REACH TRUCK ONLY 600 HOURS HIGH LIFT 6 MTRS SUPPLIED WITH FULLY CHECKED BATTERY OR OPTION ON ANEW BATTERY AT EXTRA COST. RING TO SECURE THIS EXCELLENT UNIT NOW. TCM - MADE IN JAPAN...

Year: 2015

Condition: Used

Hours: 600

Owner: Troy Gillan, sales@eurekaforklifts.com.au

Sale or Rent?: For sale

Listing status: active

Price: 19800 AUD \$

Side Shift: Yes

Works Performed: Battery Charger Included, Safety Check,

Serviced, Single-Point Watering System Availability/Lead Time: 5 Business Days

Country of Manufacture: Japan

Load Centre: 500mm

Rated Capacity Grouping: 0 - 1.75 Ton

Rated Class: Class II Valves: 4 Valve

Mast Height: 6 Meters

Mast Type: 3 Stage

Price: 19800 AUD \$