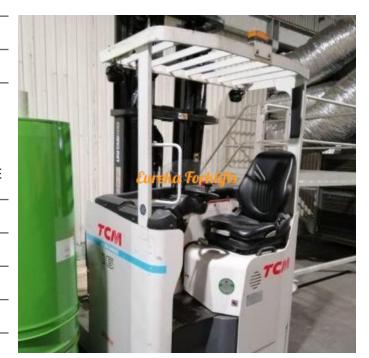

## TCM REACH TRUCK 2015 ONLY 600 HOURS FROM NEW

Manufacturer: TCM

Model: FRSB16-8

Base Capacity: 1.6 Ton

Description: GREAT LATE MODEL 2015 VERY LOW HOUR REACH TRUCK ONLY 600 HOURS HIGH LIFT 6 MTRS SUPPLIED WITH FULLY CHECKED BATTERY OR OPTION ON ANEW BATTERY AT EXTRA COST. RING TO SECURE THIS EXCELLENT UNIT NOW. TCM - MADE IN JAPAN...

Year: 2015

Condition: Used

Hours: 600

Owner: Troy Gillan, sales@eurekaforklifts.com.au

Sale or Rent?: For sale

Listing status: active

Price: 19800 AUD \$

Side Shift: Yes

Works Performed: Battery Charger Included, Safety Check,

Serviced, Single-Point Watering System Availability/Lead Time: 5 Business Days

Country of Manufacture: Japan

Load Centre: 500mm

Rated Capacity Grouping: 0 - 1.75 Ton

Rated Class: Class II Valves: 4 Valve

Mast Height: 6 Meters

Mast Type: 3 Stage

Price: 19800 AUD \$