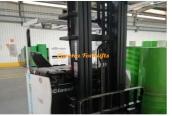

## TCM REACH TRUCK 2015 ONLY 600 HOURS FROM NEW

Manufacturer: TCM

Model: FRSB16-8

Base Capacity: 1.6 Ton

Description: GREAT LATE MODEL 2015 VERY LOW HOUR REACH TRUCK ONLY 600 HOURS HIGH LIFT 6 MTRS SUPPLIED WITH FULLY CHECKED BATTERY OR OPTION ON ANEW BATTERY AT EXTRA COST. RING TO SECURE THIS EXCELLENT UNIT NOW. TCM - MADE IN JAPAN...

Year: 2015

Condition: Used

Hours: 600

Owner: Troy Gillan, sales@eurekaforklifts.com.au

Sale or Rent?: For sale

Listing status: active

Price: 19800 AUD \$

Side Shift: Yes

Works Performed: Battery Charger Included, Safety Check,

Serviced, Single-Point Watering System Availability/Lead Time: 5 Business Days

Country of Manufacture: Japan

Load Centre: 500mm

Rated Capacity Grouping: 0 - 1.75 Ton

Rated Class: Class II Valves: 4 Valve

Mast Height: 6 Meters

Mast Type: 3 Stage

Price: 19800 AUD \$