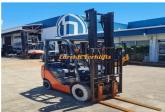

## Toyota 1.8 Ton LPG Deluxe Pack Forklift

Manufacturer: Toyota

Model: 32-8FG18

Base Capacity: 1.8 Ton

Description: Current Model 1.8 Ton - Toyota Forklift. 4.5 Mtr - 2 Stage Clear View Mast. This unit has both Side Shift and Fork Positioning. Excellent for 4 warehousing with different size skids/pallets etc. It is a Deluxe pack, wit...

Year: 2015

Condition: Refurbished

Hours: 20277

Owner: Troy Gillan, sales@eurekaforklifts.com.au

Sale or Rent?: For sale

Listing status: active

Price: 18700 AUD \$

Side Shift: Yes

Rated Capacity Grouping: 1.8 Ton - 2.9 Ton

Rated Class: Class II Valves: 4 Valve

Price: 18700 AUD \$