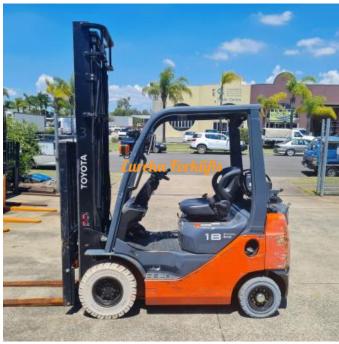

## Toyota 1.8 Ton LPG Deluxe Pack Forklift

Manufacturer: Toyota

Model: 32-8FG18

Base Capacity: 1.8 Ton

Description: Current Model 1.8 Ton - Toyota Forklift. 4.5 Mtr - 2 Stage Clear View Mast. This unit has both Side Shift and Fork Positioning. Excellent for 4 warehousing with different size skids/pallets etc. It is a Deluxe pack, wit...

Year: 2015

Condition: Refurbished

Hours: 20277

Owner: Troy Gillan, sales@eurekaforklifts.com.au

Sale or Rent?: For sale

Listing status: active

Price: 18700 AUD \$

Side Shift: Yes

Rated Capacity Grouping: 1.8 Ton - 2.9 Ton

Rated Class: Class II Valves: 4 Valve

Price: 18700 AUD \$