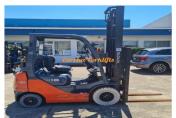

## Toyota 1.8 Ton LPG Deluxe Pack Forklift

Manufacturer: Toyota

Model: 32-8FG18

Base Capacity: 1.8 Ton

Description: Current Model 1.8 Ton - Toyota Forklift. 4.5 Mtr - 2 Stage Clear View Mast. This unit has both Side Shift and Fork Positioning. Excellent for 4 warehousing with different size skids/pallets etc. It is a Deluxe pack, wit...

Year: 2015

Condition: Refurbished

Hours: 20277

Owner: Troy Gillan, sales@eurekaforklifts.com.au

Sale or Rent?: For sale

Listing status: active

Price: 18700 AUD \$

Side Shift: Yes

Rated Capacity Grouping: 1.8 Ton - 2.9 Ton

Rated Class: Class II Valves: 4 Valve

Price: 18700 AUD \$