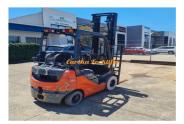

## Toyota 1.8 Ton LPG Deluxe Pack Forklift

Manufacturer: Toyota

Model: 32-8FG18

Base Capacity: 1.8 Ton

Description: Current Model 1.8 Ton - Toyota Forklift. 4.5 Mtr - 2 Stage Clear View Mast. This unit has both Side Shift and Fork Positioning. Excellent for 4 warehousing with different size skids/pallets etc. It is a Deluxe pack, wit...

Year: 2015

Condition: Refurbished

Hours: 20277

Owner: Troy Gillan, sales@eurekaforklifts.com.au

Sale or Rent?: For sale

Listing status: active

Price: 18700 AUD \$

Side Shift: Yes

Rated Capacity Grouping: 1.8 Ton - 2.9 Ton

Rated Class: Class II Valves: 4 Valve

Price: 18700 AUD \$