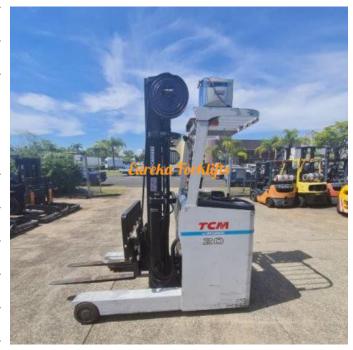

## TCM REACH TRUCK 2 TON 6MTR

Price: 21900 AUD \$

Manufacturer: TCM

Model: FRHB20-8

Base Capacity: 2 Ton

Description: TCM 2 TON REACH TRUCK. ONLY 2086 HOURS. 6 MTR 3 STAGE MAST WITH SIDE SHIFT. EXCELLENT NEAR NEW FORKLIFT. GREAT BUYING. AVAILABLE FOR SALE OR RENTAL. Please ring office on 07-3865 1205 to check availability and lead ti...

Year: 2013

Condition: Used

Hours: 2086

Owner: Troy Gillan, sales@eurekaforklifts.com.au

Listing status: active

Price: 21900 AUD \$

Works Performed: Battery Charger Included, Checked and Serviced, Serviced, Single-Point Watering System,

Workshop Inspection

Availability/Lead Time: 5 Business Days

Country of Manufacture: Japan List Position: 1 - Top of List Load Centre: 500mm

Rated Capacity Grouping: 1.8 Ton - 2.9 Ton

Rated Class: Class II Valves: 3 Valve