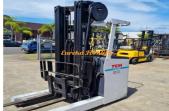

## TCM REACH TRUCK 2 TON 6MTR

Price: 21900 AUD \$

Manufacturer: TCM

Model: FRHB20-8

Base Capacity: 2 Ton

Description: TCM 2 TON REACH TRUCK. ONLY 2086 HOURS. 6 MTR 3 STAGE MAST WITH SIDE SHIFT. EXCELLENT NEAR NEW FORKLIFT. GREAT BUYING. AVAILABLE FOR SALE OR RENTAL. Please ring office on 07-3865 1205 to check availability and lead ti...

Year: 2013

Condition: Used

Hours: 2086

Owner: Troy Gillan, sales@eurekaforklifts.com.au

Listing status: active

Price: 21900 AUD \$

Works Performed: Battery Charger Included, Checked and Serviced, Serviced, Single-Point Watering System,

Workshop Inspection

Availability/Lead Time: 5 Business Days

Country of Manufacture: Japan List Position: 1 - Top of List Load Centre: 500mm

Rated Capacity Grouping: 1.8 Ton - 2.9 Ton

Rated Class: Class II Valves: 3 Valve