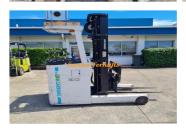

## TCM REACH TRUCK 2 TON 6MTR

Price: 21900 AUD \$

Manufacturer: TCM

Model: FRHB20-8

Base Capacity: 2 Ton

Description: TCM 2 TON REACH TRUCK. ONLY 2086 HOURS. 6 MTR 3 STAGE MAST WITH SIDE SHIFT. EXCELLENT NEAR NEW FORKLIFT. GREAT BUYING. AVAILABLE FOR SALE OR RENTAL. Please ring office on 07-3865 1205 to check availability and lead ti...

Year: 2013

Condition: Used

Hours: 2086

Owner: Troy Gillan, sales@eurekaforklifts.com.au

Listing status: active

Price: 21900 AUD \$

Works Performed: Battery Charger Included, Checked and Serviced, Serviced, Single-Point Watering System,

Workshop Inspection

Availability/Lead Time: 5 Business Days

Country of Manufacture: Japan List Position: 1 - Top of List Load Centre: 500mm

Rated Capacity Grouping: 1.8 Ton - 2.9 Ton

Rated Class: Class II Valves: 3 Valve