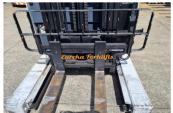

## TCM REACH TRUCK 2 TON 6MTR

Price: 21900 AUD \$

Manufacturer: TCM

Model: FRHB20-8

Base Capacity: 2 Ton

Description: TCM 2 TON REACH TRUCK. ONLY 2086 HOURS. 6 MTR 3 STAGE MAST WITH SIDE SHIFT. EXCELLENT NEAR NEW FORKLIFT. GREAT BUYING. AVAILABLE FOR SALE OR RENTAL. Please ring office on 07-3865 1205 to check availability and lead ti...

Year: 2013

Condition: Used

Hours: 2086

Owner: Troy Gillan, sales@eurekaforklifts.com.au

Listing status: active

Price: 21900 AUD \$

Works Performed: Battery Charger Included, Checked and Serviced, Serviced, Single-Point Watering System,

Workshop Inspection

Availability/Lead Time: 5 Business Days

Country of Manufacture: Japan List Position: 1 - Top of List Load Centre: 500mm

Rated Capacity Grouping: 1.8 Ton - 2.9 Ton

Rated Class: Class II Valves: 3 Valve