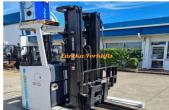

## TCM REACH TRUCK 2 TON 6MTR

Price: 21900 AUD \$

Manufacturer: TCM

Model: FRHB20-8

Base Capacity: 2 Ton

Description: TCM 2 TON REACH TRUCK. ONLY 2086 HOURS. 6 MTR 3 STAGE MAST WITH SIDE SHIFT. EXCELLENT NEAR NEW FORKLIFT. GREAT BUYING. AVAILABLE FOR SALE OR RENTAL. Please ring office on 07-3865 1205 to check availability and lead ti...

Year: 2013

Condition: Used

Hours: 2086

Owner: Troy Gillan, sales@eurekaforklifts.com.au

Listing status: active

Price: 21900 AUD \$

Works Performed: Battery Charger Included, Checked and Serviced, Serviced, Single-Point Watering System,

Workshop Inspection

Availability/Lead Time: 5 Business Days

Country of Manufacture: Japan List Position: 1 - Top of List Load Centre: 500mm

Rated Capacity Grouping: 1.8 Ton - 2.9 Ton

Rated Class: Class II Valves: 3 Valve