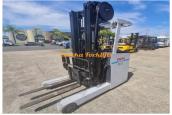

## TCM REACH TRUCK 2 TON 6MTR

Price: 21900 AUD \$

Manufacturer: TCM

Model: FRHB20-8

Base Capacity: 2 Ton

Description: TCM 2 TON REACH TRUCK. ONLY 2086 HOURS. 6 MTR 3 STAGE MAST WITH SIDE SHIFT. EXCELLENT NEAR NEW FORKLIFT. GREAT BUYING. AVAILABLE FOR SALE OR RENTAL. Please ring office on 07-3865 1205 to check availability and lead ti...

Year: 2013

Condition: Used

Hours: 2086

Owner: Troy Gillan, sales@eurekaforklifts.com.au

Listing status: active

Price: 21900 AUD \$

Works Performed: Battery Charger Included, Checked and Serviced, Serviced, Single-Point Watering System,

Workshop Inspection

Availability/Lead Time: 5 Business Days

Country of Manufacture: Japan List Position: 1 - Top of List Load Centre: 500mm

Rated Capacity Grouping: 1.8 Ton - 2.9 Ton

Rated Class: Class II Valves: 3 Valve