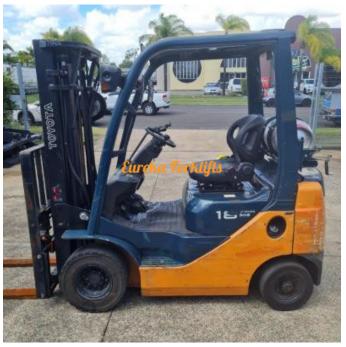

## Toyota 1.8 Ton Container Mast

Manufacturer: Toyota

Model: 32-8FG18

Base Capacity: 1.8 Ton

Description: Toyota 1.8 Ton Container Mast.Only 2,200 Hours.Current Model.Deluxe pack - speed controller, in built digital weight gauge.Side Shift and Fork positioning.4.5 Mtr Container MastExcellent buying.Stock Number: F3903Or we can...

Year: 2008

Condition: Refurbished

Hours: 2200

Owner: Troy Gillan, sales@eurekaforklifts.com.au

Listing status: active

Price: 26400 AUD \$

Side Shift: Yes

Works Performed: Brake System Overhaul, Checked and

Serviced, Safety Check, Serviced

Availability/Lead Time: 5 Business Days

Country of Manufacture: Japan List Position: 1 - Top of List Load Centre: 500mm

Rated Capacity Grouping: 1.8 Ton - 2.9 Ton

Rated Class: Class II Valves: 4 Valve