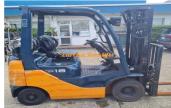

## Toyota 1.8 Ton Container Mast

Manufacturer: Toyota

Model: 32-8FG18

Base Capacity: 1.8 Ton

Description: Toyota 1.8 Ton Container Mast.Only 2,200 Hours.Current Model.Deluxe pack - speed controller, in built digital weight gauge.Side Shift and Fork positioning.4.5 Mtr Container MastExcellent buying.Stock Number: F3903Or we can...

Year: 2008

Condition: Refurbished

Hours: 2200

Owner: Troy Gillan, sales@eurekaforklifts.com.au

Listing status: active

Price: 26400 AUD \$

Side Shift: Yes

Works Performed: Brake System Overhaul, Checked and

Serviced, Safety Check, Serviced

Availability/Lead Time: 5 Business Days

Country of Manufacture: Japan List Position: 1 - Top of List Load Centre: 500mm

Rated Capacity Grouping: 1.8 Ton - 2.9 Ton

Rated Class: Class II Valves: 4 Valve