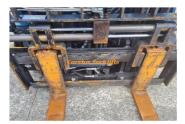

## Toyota 1.8 Ton Container Mast

Manufacturer: Toyota

Model: 32-8FG18

Base Capacity: 1.8 Ton

Description: Toyota 1.8 Ton Container Mast.Only 2,200 Hours.Current Model.Deluxe pack - speed controller, in built digital weight gauge.Side Shift and Fork positioning.4.5 Mtr Container MastExcellent buying.Stock Number: F3903Or we can...

Serviced, Safety Check, Serviced

Availability/Lead Time: 5 Business Days

Country of Manufacture: Japan List Position: 1 - Top of List Load Centre: 500mm

Rated Capacity Grouping: 1.8 Ton - 2.9 Ton

Rated Class: Class II Valves: 4 Valve