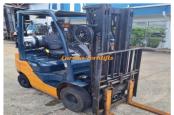

## Toyota 1.8 Ton Container Mast

Manufacturer: Toyota

Model: 32-8FG18

Base Capacity: 1.8 Ton

Description: Toyota 1.8 Ton Container Mast.Only 2,200 Hours.Current Model.Deluxe pack - speed controller, in built digital weight gauge.Side Shift and Fork positioning.4.5 Mtr Container MastExcellent buying.Stock Number: F3903Or we can...

Year: 2008

Condition: Refurbished

Hours: 2200

Owner: Troy Gillan, sales@eurekaforklifts.com.au

Listing status: active

Price: 26400 AUD \$

Side Shift: Yes

Works Performed: Brake System Overhaul, Checked and

Serviced, Safety Check, Serviced

Availability/Lead Time: 5 Business Days

Country of Manufacture: Japan List Position: 1 - Top of List Load Centre: 500mm

Rated Capacity Grouping: 1.8 Ton - 2.9 Ton

Rated Class: Class II Valves: 4 Valve