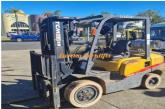

## TCM 3.5 TON CONTAINER MAST

Price: \$30,800.00

AUD\$

Manufacturer: TCM

Model: FG35T3S

Base Capacity: 3 Ton

Description: 3.5 TON TCM LPG CONTAINER MAST WITH SIDE SHIFT MAKE: TCM MODEL: FG35T3S YEAR: 2007 HOURS: 3998 MAST: 4.35 MTR - 3 STAGE CONTAINER MAST WITH SIDE SHIFT FUEL: LPG TRANS: AUTO TCM 3.5 TON CONTAINER MAST LPG RING TO S...

Year: 2007

Condition: Used

Hours: 3998

Owner: Troy Gillan, sales@eurekaforklifts.com.au

Listing status: active

Side Shift: Yes

Works Performed: Safety Check, Serviced, Wheels-Off

Brake Inspection, Workshop Inspection Availability/Lead Time: 5 Business Days Country of Manufacture: Japan

Rated Capacity Grouping: 3.0 Ton to 5.0 Ton

Rated Class: Class III Valves: 3 Valve