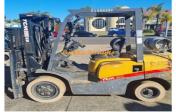

## TCM 3.5 TON CONTAINER MAST

Price: \$30,800.00

AUD\$

Manufacturer: TCM

Model: FG35T3S

Base Capacity: 3 Ton

Description: 3.5 TON TCM LPG CONTAINER MAST WITH SIDE SHIFT MAKE: TCM MODEL: FG35T3S YEAR: 2007 HOURS: 3998 MAST: 4.35 MTR - 3 STAGE CONTAINER MAST WITH SIDE SHIFT FUEL: LPG TRANS: AUTO TCM 3.5 TON CONTAINER MAST LPG RING TO S...

Year: 2007

Condition: Used

Hours: 3998

Owner: Troy Gillan, sales@eurekaforklifts.com.au

Listing status: active

Side Shift: Yes

Works Performed: Safety Check, Serviced, Wheels-Off

Brake Inspection, Workshop Inspection Availability/Lead Time: 5 Business Days Country of Manufacture: Japan

Rated Capacity Grouping: 3.0 Ton to 5.0 Ton

Rated Class: Class III Valves: 3 Valve