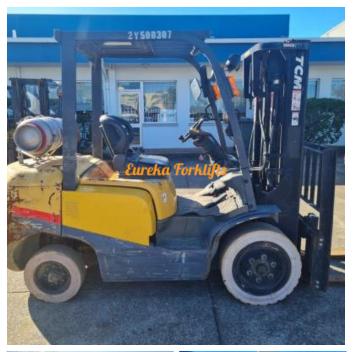

## TCM 3.5 TON CONTAINER MAST

Price: \$30,800.00

AUD\$

Manufacturer: TCM

Model: FG35T3S

Base Capacity: 3 Ton

Description: 3.5 TON TCM LPG CONTAINER MAST WITH SIDE SHIFT MAKE: TCM MODEL: FG35T3S YEAR: 2007 HOURS: 3998 MAST: 4.35 MTR - 3 STAGE CONTAINER MAST WITH SIDE SHIFT FUEL: LPG TRANS: AUTO TCM 3.5 TON CONTAINER MAST LPG RING TO S...

Year: 2007

Condition: Used

Hours: 3998

Owner: Troy Gillan, sales@eurekaforklifts.com.au

Listing status: active

Side Shift: Yes

Works Performed: Safety Check, Serviced, Wheels-Off

Brake Inspection, Workshop Inspection Availability/Lead Time: 5 Business Days Country of Manufacture: Japan

Rated Capacity Grouping: 3.0 Ton to 5.0 Ton

Rated Class: Class III Valves: 3 Valve