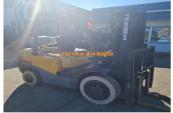

## TCM 3.5 TON CONTAINER MAST

Price: \$30,800.00

AUD\$

Manufacturer: TCM

Model: FG35T3S

Base Capacity: 3 Ton

Description: 3.5 TON TCM LPG CONTAINER MAST WITH SIDE SHIFT MAKE: TCM MODEL: FG35T3S YEAR: 2007 HOURS: 3998 MAST: 4.35 MTR - 3 STAGE CONTAINER MAST WITH SIDE SHIFT FUEL: LPG TRANS: AUTO TCM 3.5 TON CONTAINER MAST LPG RING TO S...

Year: 2007

Condition: Used

Hours: 3998

Owner: Troy Gillan, sales@eurekaforklifts.com.au

Listing status: active

Side Shift: Yes

Works Performed: Safety Check, Serviced, Wheels-Off

Brake Inspection, Workshop Inspection Availability/Lead Time: 5 Business Days Country of Manufacture: Japan

Rated Capacity Grouping: 3.0 Ton to 5.0 Ton

Rated Class: Class III Valves: 3 Valve