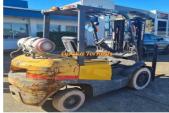

## TCM 3.5 TON CONTAINER MAST

Price: \$30,800.00

AUD\$

Manufacturer: TCM

Model: FG35T3S

Base Capacity: 3 Ton

Description: 3.5 TON TCM LPG CONTAINER MAST WITH SIDE SHIFT MAKE: TCM MODEL: FG35T3S YEAR: 2007 HOURS: 3998 MAST: 4.35 MTR - 3 STAGE CONTAINER MAST WITH SIDE SHIFT FUEL: LPG TRANS: AUTO TCM 3.5 TON CONTAINER MAST LPG RING TO S...

Year: 2007

Condition: Used

Hours: 3998

Owner: Troy Gillan, sales@eurekaforklifts.com.au

Listing status: active

Side Shift: Yes

Works Performed: Safety Check, Serviced, Wheels-Off

Brake Inspection, Workshop Inspection Availability/Lead Time: 5 Business Days Country of Manufacture: Japan

Rated Capacity Grouping: 3.0 Ton to 5.0 Ton

Rated Class: Class III Valves: 3 Valve