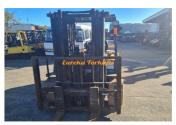

## TCM 3.5 TON CONTAINER MAST

Price: \$30,800.00

AUD\$

Manufacturer: TCM

Model: FG35T3S

Base Capacity: 3 Ton

Description: 3.5 TON TCM LPG CONTAINER MAST WITH SIDE SHIFT MAKE: TCM MODEL: FG35T3S YEAR: 2007 HOURS: 3998 MAST: 4.35 MTR - 3 STAGE CONTAINER MAST WITH SIDE SHIFT FUEL: LPG TRANS: AUTO TCM 3.5 TON CONTAINER MAST LPG RING TO S...

Year: 2007

Condition: Used

Hours: 3998

Owner: Troy Gillan, sales@eurekaforklifts.com.au

Listing status: active

Side Shift: Yes

Works Performed: Safety Check, Serviced, Wheels-Off

Brake Inspection, Workshop Inspection Availability/Lead Time: 5 Business Days Country of Manufacture: Japan

Rated Capacity Grouping: 3.0 Ton to 5.0 Ton

Rated Class: Class III Valves: 3 Valve