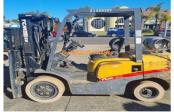

## TCM 3.5 TON CONTAINER MAST

Price: \$27500 AUD

\$

Manufacturer: TCM

Model: FG35T3S

Base Capacity: 3 Ton

Description: 3.5 TON TCM LPG CONTAINER MAST WITH SIDE SHIFT MAKE: TCM MODEL: FG35T3S YEAR: 2007 HOURS: 3998 MAST: 4.35 MTR - 3 STAGE CONTAINER MAST WITH SIDE SHIFT FUEL: LPG TRANS: AUTO TCM 3.5 TON CONTAINER MAST LPG RING TO S...

Year: 2007

Condition: Used

Hours: 3998

Owner: Troy Gillan, sales@eurekaforklifts.com.au

Listing status: active

Side Shift: Yes

Works Performed: Safety Check, Serviced, Wheels-Off

Brake Inspection, Workshop Inspection Availability/Lead Time: 5 Business Days