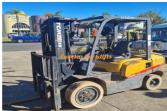

## TCM 3.5 TON CONTAINER MAST

Price: \$27500 AUD

\$

Manufacturer: TCM

Model: FG35T3S

Base Capacity: 3 Ton

Description: 3.5 TON TCM LPG CONTAINER MAST WITH SIDE SHIFT MAKE: TCM MODEL: FG35T3S YEAR: 2007 HOURS: 3998 MAST: 4.35 MTR - 3 STAGE CONTAINER MAST WITH SIDE SHIFT FUEL: LPG TRANS: AUTO TCM 3.5 TON CONTAINER MAST LPG RING TO S...

Year: 2007

Condition: Used

Hours: 3998

Owner: Troy Gillan, sales@eurekaforklifts.com.au

Listing status: active

Side Shift: Yes

Works Performed: Safety Check, Serviced, Wheels-Off

Brake Inspection, Workshop Inspection Availability/Lead Time: 5 Business Days