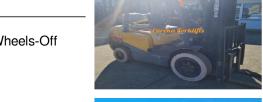

## TCM 3.5 TON CONTAINER MAST

Price: \$27500 AUD

\$

Manufacturer: TCM

Model: FG35T3S

Base Capacity: 3 Ton

Description: 3.5 TON TCM LPG CONTAINER MAST WITH SIDE SHIFT MAKE: TCM MODEL: FG35T3S YEAR: 2007 HOURS: 3998 MAST: 4.35 MTR - 3 STAGE CONTAINER MAST WITH SIDE SHIFT FUEL: LPG TRANS: AUTO TCM 3.5 TON CONTAINER MAST LPG RING TO S...

Year: 2007

Condition: Used

Hours: 3998

Owner: Troy Gillan, sales@eurekaforklifts.com.au

Listing status: active

Side Shift: Yes

Works Performed: Safety Check, Serviced, Wheels-Off

Brake Inspection, Workshop Inspection Availability/Lead Time: 5 Business Days