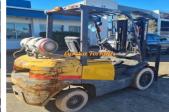

## TCM 3.5 TON CONTAINER MAST

Price: \$27500 AUD

\$

Manufacturer: TCM

Model: FG35T3S

Base Capacity: 3 Ton

Description: 3.5 TON TCM LPG CONTAINER MAST WITH SIDE SHIFT MAKE: TCM MODEL: FG35T3S YEAR: 2007 HOURS: 3998 MAST: 4.35 MTR - 3 STAGE CONTAINER MAST WITH SIDE SHIFT FUEL: LPG TRANS: AUTO TCM 3.5 TON CONTAINER MAST LPG RING TO S...

Year: 2007

Condition: Used

Hours: 3998

Owner: Troy Gillan, sales@eurekaforklifts.com.au

Listing status: active

Side Shift: Yes

Works Performed: Safety Check, Serviced, Wheels-Off

Brake Inspection, Workshop Inspection Availability/Lead Time: 5 Business Days