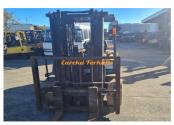

## TCM 3.5 TON CONTAINER MAST

Price: \$27500 AUD

\$

Manufacturer: TCM

Model: FG35T3S

Base Capacity: 3 Ton

Description: 3.5 TON TCM LPG CONTAINER MAST WITH SIDE SHIFT MAKE: TCM MODEL: FG35T3S YEAR: 2007 HOURS: 3998 MAST: 4.35 MTR - 3 STAGE CONTAINER MAST WITH SIDE SHIFT FUEL: LPG TRANS: AUTO TCM 3.5 TON CONTAINER MAST LPG RING TO S...