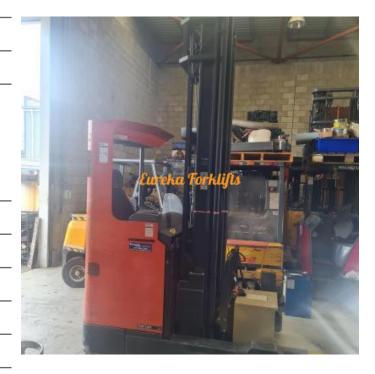

## BT Reach Truck - 8.5m

Price: 33000 AUD \$

Manufacturer: BT

Model: RRB7

Base Capacity: 2000kg

Description: EXCELLENT, VERY LOW HOURS, LATE MODEL BT REACH 8.5 MTR LIFT IN EXCELLENT CONDITION. MAKE: BT MODEL: RRB7 YEAR: 2007 HOURS: 3,3952 LIFT HEIGHT: 8.5M AVAILABLE WITH NEAR NEW BATTERY OR NEW BATTERY AS AN OPTION. RING T...

Year: 2007

Condition: Used

Hours: 3952

Owner: Troy Gillan, sales@eurekaforklifts.com.au

Listing status: active

Price: 33000 AUD \$

Side Shift: Yes

Works Performed: Safety Check, Serviced, Wheels-Off

Brake Inspection, Workshop Inspection Availability/Lead Time: 5 Business Days Country of Manufacture: Sweden List Position: 1 - Top of List

Load Centre: 500mm

Rated Capacity Grouping: 1.8 Ton - 2.9 Ton

Rated Class: Class II Valves: 3 Valve