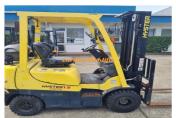

## HYSTER 1.8 TON CONTAINER MAST LPG

Manufacturer: Hyster

Model: H1.8TX-EL

Base Capacity: 1.8 Ton

Description: 1.8 Ton Hyster Container Mast EXCELLENT, VERY LOW HOURS, LATE MODEL IN EXCELLENT CONDITION. MAKE: HYSTER MODEL: H1.8TX-EL YEAR: 2011 HOURS: 2,229 LIFT HEIGHT: 4.8M - WITH SIDE SHIFT AVAILABLE NOW. RING TO SECURE OR...

Year: 2011

Condition: Used

Hours: 2229

Owner: Troy Gillan, sales@eurekaforklifts.com.au

Listing status: active

Price: 24200 AUD \$

Side Shift: Yes

Works Performed: Safety Check, Serviced, Wheels-Off