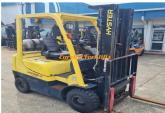

## HYSTER 1.8 TON CONTAINER MAST LPG

Manufacturer: Hyster

Model: H1.8TX-EL

Base Capacity: 1.8 Ton

Description: 1.8 Ton Hyster Container Mast EXCELLENT, VERY LOW HOURS, LATE MODEL IN EXCELLENT CONDITION. MAKE: HYSTER MODEL: H1.8TX-EL YEAR: 2011 HOURS: 2,229 LIFT HEIGHT: 4.8M - WITH SIDE SHIFT AVAILABLE NOW. RING TO SECURE OR...

Year: 2011

Condition: Used

Hours: 2229

Owner: Troy Gillan, sales@eurekaforklifts.com.au

Listing status: active

Price: 24200 AUD \$

Side Shift: Yes

Works Performed: Safety Check, Serviced, Wheels-Off