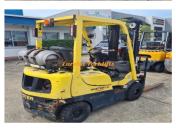

## HYSTER 1.8 TON CONTAINER MAST LPG

Manufacturer: Hyster

Model: H1.8TX-EL

Base Capacity: 1.8 Ton

Description: 1.8 Ton Hyster Container Mast EXCELLENT, VERY LOW HOURS, LATE MODEL IN EXCELLENT CONDITION. MAKE: HYSTER MODEL: H1.8TX-EL YEAR: 2011 HOURS: 2,229 LIFT HEIGHT: 4.8M - WITH SIDE SHIFT AVAILABLE NOW. RING TO SECURE OR...

Year: 2011

Condition: Used

Hours: 2229

Owner: Troy Gillan, sales@eurekaforklifts.com.au

Listing status: active

Price: 24200 AUD \$

Side Shift: Yes

Works Performed: Safety Check, Serviced, Wheels-Off