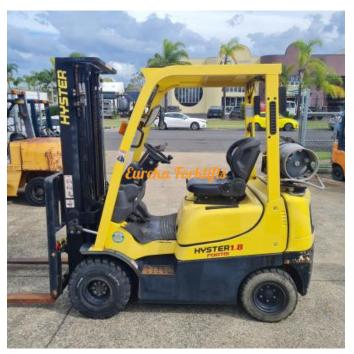

## HYSTER 1.8 TON CONTAINER MAST LPG

Manufacturer: Hyster

Model: H1.8TX-EL

Base Capacity: 1.8 Ton

Description: 1.8 Ton Hyster Container Mast EXCELLENT, VERY LOW HOURS, LATE MODEL IN EXCELLENT CONDITION. MAKE: HYSTER MODEL: H1.8TX-EL YEAR: 2011 HOURS: 2,229 LIFT HEIGHT: 4.8M - WITH SIDE SHIFT AVAILABLE NOW. RING TO SECURE OR...

Year: 2011

Condition: Used

Hours: 2229

Owner: Troy Gillan, sales@eurekaforklifts.com.au

Listing status: active

Price: 24200 AUD \$

Side Shift: Yes

Works Performed: Safety Check, Serviced, Wheels-Off