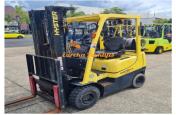

## HYSTER 1.8 TON CONTAINER MAST LPG

Manufacturer: Hyster

Model: H1.8TX-EL

Base Capacity: 1.8 Ton

Description: 1.8 Ton Hyster Container Mast EXCELLENT, VERY LOW HOURS, LATE MODEL IN EXCELLENT CONDITION. MAKE: HYSTER MODEL: H1.8TX-EL YEAR: 2011 HOURS: 2,229 LIFT HEIGHT: 4.8M - WITH SIDE SHIFT AVAILABLE NOW. RING TO SECURE OR...

Year: 2011

Condition: Used

Hours: 2229

Owner: Troy Gillan, sales@eurekaforklifts.com.au

Listing status: active

Price: 24200 AUD \$

Side Shift: Yes

Works Performed: Safety Check, Serviced, Wheels-Off