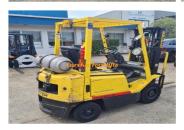

## HYSTER 1.75 TON CONTAINER MAST LPG

Manufacturer: Hyster

Model: H1.75XBX

Base Capacity: 1.8 Ton

Description: 1.8 Ton Hyster Container Mast EXCELLENT, VERY LOW HOURS, IN EXCELLENT CONDITION. MAKE: HYSTER MODEL: H1.75XBX YEAR: 2003 HOURS: 3,063 LIFT HEIGHT: 4.3M - WITH SIDE SHIFT AVAILABLE NOW. RING TO SECURE OR DEMO. Exce...

Year: 2003

Condition: Used

Hours: 3063

Owner: Troy Gillan, sales@eurekaforklifts.com.au

Listing status: active

Price: 18700 AUD \$

Side Shift: Yes

Works Performed: Safety Check, Serviced, Wheels-Off