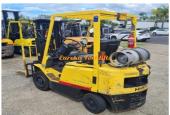

## HYSTER 1.75 TON CONTAINER MAST LPG

Manufacturer: Hyster

Model: H1.75XBX

Base Capacity: 1.8 Ton

Description: 1.8 Ton Hyster Container Mast EXCELLENT, VERY LOW HOURS, IN EXCELLENT CONDITION. MAKE: HYSTER MODEL: H1.75XBX YEAR: 2003 HOURS: 3,063 LIFT HEIGHT: 4.3M - WITH SIDE SHIFT AVAILABLE NOW. RING TO SECURE OR DEMO. Exce...

Year: 2003

Condition: Used

Hours: 3063

Owner: Troy Gillan, sales@eurekaforklifts.com.au

Listing status: active

Price: 18700 AUD \$

Side Shift: Yes

Works Performed: Safety Check, Serviced, Wheels-Off