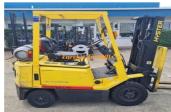

## HYSTER 1.75 TON CONTAINER MAST LPG

Manufacturer: Hyster

Model: H1.75XBX

Base Capacity: 1.8 Ton

Description: 1.8 Ton Hyster Container Mast EXCELLENT, VERY LOW HOURS, IN EXCELLENT CONDITION. MAKE: HYSTER MODEL: H1.75XBX YEAR: 2003 HOURS: 3,063 LIFT HEIGHT: 4.3M - WITH SIDE SHIFT AVAILABLE NOW. RING TO SECURE OR DEMO. Exce...

Year: 2003

Condition: Used

Hours: 3063

Owner: Troy Gillan, sales@eurekaforklifts.com.au

Listing status: active

Price: 18700 AUD \$

Side Shift: Yes

Works Performed: Safety Check, Serviced, Wheels-Off