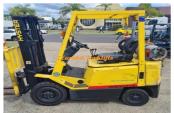

## HYSTER 1.75 TON CONTAINER MAST LPG

Manufacturer: Hyster

Model: H1.75XBX

Base Capacity: 1.8 Ton

Description: 1.8 Ton Hyster Container Mast EXCELLENT, VERY LOW HOURS, IN EXCELLENT CONDITION. MAKE: HYSTER MODEL: H1.75XBX YEAR: 2003 HOURS: 3,063 LIFT HEIGHT: 4.3M - WITH SIDE SHIFT AVAILABLE NOW. RING TO SECURE OR DEMO. Exce...

Year: 2003

Condition: Used

Hours: 3063

Owner: Troy Gillan, sales@eurekaforklifts.com.au

Listing status: active

Price: 18700 AUD \$

Side Shift: Yes

Works Performed: Safety Check, Serviced, Wheels-Off