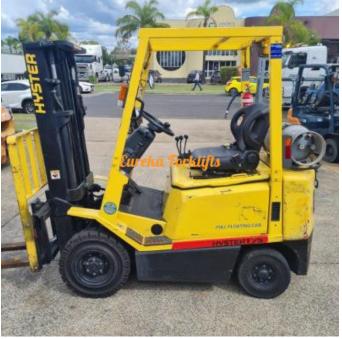

## HYSTER 1.75 TON CONTAINER MAST LPG

Manufacturer: Hyster

Model: H1.75XBX

Base Capacity: 1.8 Ton

Description: 1.8 Ton Hyster Container Mast EXCELLENT, VERY LOW HOURS, IN EXCELLENT CONDITION. MAKE: HYSTER MODEL: H1.75XBX YEAR: 2003 HOURS: 3,063 LIFT HEIGHT: 4.3M - WITH SIDE SHIFT AVAILABLE NOW. RING TO SECURE OR DEMO. Exce...

Year: 2003

Condition: Used

Hours: 3063

Owner: Troy Gillan, sales@eurekaforklifts.com.au

Listing status: active

Price: 18700 AUD \$

Side Shift: Yes

Works Performed: Safety Check, Serviced, Wheels-Off