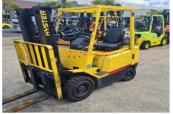

## HYSTER 1.75 TON CONTAINER MAST LPG

Manufacturer: Hyster

Model: H1.75XBX

Base Capacity: 1.8 Ton

Description: 1.8 Ton Hyster Container Mast EXCELLENT, VERY LOW HOURS, IN EXCELLENT CONDITION. MAKE: HYSTER MODEL: H1.75XBX YEAR: 2003 HOURS: 3,063 LIFT HEIGHT: 4.3M - WITH SIDE SHIFT AVAILABLE NOW. RING TO SECURE OR DEMO. Exce...

Year: 2003

Condition: Used

Hours: 3063

Owner: Troy Gillan, sales@eurekaforklifts.com.au

Listing status: active

Price: 18700 AUD \$

Side Shift: Yes

Works Performed: Safety Check, Serviced, Wheels-Off