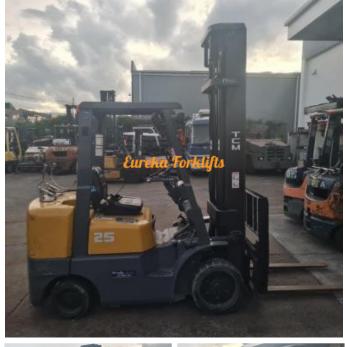

## TCM 2.5 TON 6MTR LIFT LPG

## Price: 17600 AUD \$

Manufacturer: TCM

Model: FCG25F9

Base Capacity: 2.5 Ton

Description: TCM 2.5 TON 6 MTR MAST - LPG RARE HIGH MAST UNIT - IN EXCELLENT CONDITION. MAKE: TCM MODEL: FCG25F9 YEAR: 2002 HOURS: 10,306 LIFT HEIGHT: 6.0 M - WITH SIDE SHIFT AVAILABLE NOW. RING TO SECURE OR DEMO. Excellent Lo...

Year: 2002

Condition: Used

Hours: 10,306

Owner: Troy Gillan, sales@eurekaforklifts.com.au

Listing status: active

Price: 17600 AUD \$

Side Shift: Yes

Works Performed: Safety Check, Serviced, Wheels-Off Brake Inspection, Workshop Inspection Availability/Lead Time: 5 Business Days Country of Manufacture: U.S. List Position: 1 - Top of List Load Centre: 500mm Rated Capacity Grouping: 1.8 Ton - 2.9 Ton Rated Class: Class II Valves: 3 Valve