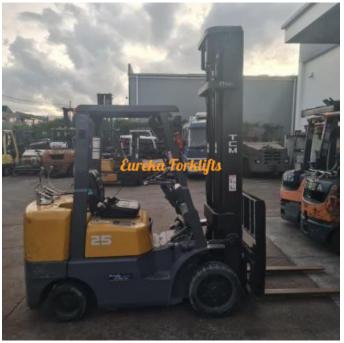

## TCM 2.5 TON 6MTR LIFT LPG

Manufacturer: TCM

Model: FCG25F9

Base Capacity: 2.5 Ton

Description: TCM 2.5 TON 6 MTR MAST - LPG RARE HIGH MAST UNIT - IN EXCELLENT CONDITION. MAKE: TCM MODEL: FCG25F9 YEAR: 2002 HOURS: 10,306 LIFT HEIGHT: 6.0 M - WITH SIDE SHIFT AVAILABLE NOW. RING TO SECURE OR DEMO. Excellent Lo...

Year: 2002

Condition: Used

Hours: 10,306

Owner: Troy Gillan, sales@eurekaforklifts.com.au

Listing status: active

Price: 12,650 AUD \$

Side Shift: Yes

Works Performed: Safety Check, Serviced, Wheels-Off