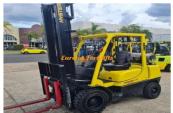

## 3 TON HYSTER 4.5M LPG WITH SIDE SHIFT

Manufacturer: Hyster

Model: H3.0TX-2L

Base Capacity: 3 Ton

Description: 3.0 Ton Hyster LPG - 4.5 Mast IN EXCELLENT CONDITION. MAKE: HYSTER MODEL: H3.0TX-2L YEAR: 2010 HOURS: 9857 LIFT HEIGHT: 4.5M - WITH SIDE SHIFT AVAILABLE NOW. RING TO SECURE OR DEMO. Excellent Low Hour Machine To Be...

Owner: Troy Gillan, sales@eurekaforklifts.com.au

Price: 11000 AUD \$

Side Shift: Yes

Works Performed: Safety Check, Serviced, Wheels-Off

Brake Inspection, Workshop Inspection Availability/Lead Time: 5 Business Days

Country of Manufacture: Japan List Position: 1 - Top of List Load Centre: 500mm

Rated Capacity Grouping: 3.0 Ton to 5.0 Ton

Rated Class: Class III Valves: 3 Valve

Price: 11000 AUD \$