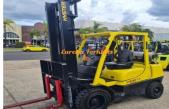

## 3 TON HYSTER 4.5M LPG WITH SIDE SHIFT

Manufacturer: Hyster

Model: H3.0TX-2L

Base Capacity: 3 Ton

Description: 3.0 Ton Hyster LPG - 4.5 Mast IN EXCELLENT CONDITION. MAKE: HYSTER MODEL: H3.0TX-2L YEAR: 2010 HOURS: 9857 LIFT HEIGHT: 4.5M - WITH SIDE SHIFT AVAILABLE NOW. RING TO SECURE OR DEMO. Excellent Low Hour Machine To Be...

Owner: Troy Gillan, sales@eurekaforklifts.com.au

Price: 11000 AUD \$

Side Shift: Yes

Works Performed: Safety Check, Serviced, Wheels-Off

Brake Inspection, Workshop Inspection Availability/Lead Time: 5 Business Days

Country of Manufacture: Japan List Position: 1 - Top of List Load Centre: 500mm

Rated Capacity Grouping: 3.0 Ton to 5.0 Ton

Rated Class: Class III Valves: 3 Valve

Price: 11000 AUD \$