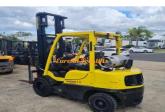

## 3 TON HYSTER 4.5M LPG WITH SIDE SHIFT

Manufacturer: Hyster

Model: H3.0TX-2L

Base Capacity: 3 Ton

Description: 3.0 Ton Hyster LPG - 4.5 Mast IN EXCELLENT CONDITION. MAKE: HYSTER MODEL: H3.0TX-2L YEAR: 2010 HOURS: 9857 LIFT HEIGHT: 4.5M - WITH SIDE SHIFT AVAILABLE NOW. RING TO SECURE OR DEMO. Excellent Low Hour Machine To Be...

Owner: Troy Gillan, sales@eurekaforklifts.com.au

Price: 11000 AUD \$

Side Shift: Yes

Works Performed: Safety Check, Serviced, Wheels-Off

Brake Inspection, Workshop Inspection Availability/Lead Time: 5 Business Days

Country of Manufacture: Japan List Position: 1 - Top of List Load Centre: 500mm

Rated Capacity Grouping: 3.0 Ton to 5.0 Ton

Rated Class: Class III Valves: 3 Valve

Price: 11000 AUD \$