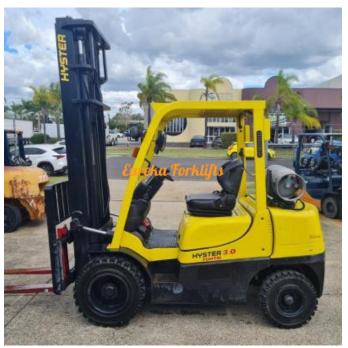

## 3 TON HYSTER 4.5M LPG WITH SIDE SHIFT

Manufacturer: Hyster

Model: H3.0TX-2L

Base Capacity: 3 Ton

Description: 3.0 Ton Hyster LPG - 4.5 Mast IN EXCELLENT CONDITION. MAKE: HYSTER MODEL: H3.0TX-2L YEAR: 2010 HOURS: 9857 LIFT HEIGHT: 4.5M - WITH SIDE SHIFT AVAILABLE NOW. RING TO SECURE OR DEMO. Excellent Low Hour Machine To Be...

Owner: Troy Gillan, sales@eurekaforklifts.com.au

Price: 11000 AUD \$

Side Shift: Yes

Works Performed: Safety Check, Serviced, Wheels-Off

Brake Inspection, Workshop Inspection Availability/Lead Time: 5 Business Days

Country of Manufacture: Japan List Position: 1 - Top of List Load Centre: 500mm

Rated Capacity Grouping: 3.0 Ton to 5.0 Ton

Rated Class: Class III Valves: 3 Valve

Price: 11000 AUD \$