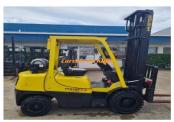

## 3 TON HYSTER 4.5M LPG WITH SIDE SHIFT

Manufacturer: Hyster

Model: H3.0TX-2L

Base Capacity: 3 Ton

Description: 3.0 Ton Hyster LPG - 4.5 Mast IN EXCELLENT CONDITION. MAKE: HYSTER MODEL: H3.0TX-2L YEAR: 2010 HOURS: 9857 LIFT HEIGHT: 4.5M - WITH SIDE SHIFT AVAILABLE NOW. RING TO SECURE OR DEMO. Excellent Low Hour Machine To Be...

Owner: Troy Gillan, sales@eurekaforklifts.com.au

Price: 11000 AUD \$

Side Shift: Yes

Works Performed: Safety Check, Serviced, Wheels-Off

Brake Inspection, Workshop Inspection Availability/Lead Time: 5 Business Days

Country of Manufacture: Japan List Position: 1 - Top of List Load Centre: 500mm

Rated Capacity Grouping: 3.0 Ton to 5.0 Ton

Rated Class: Class III Valves: 3 Valve

Price: 11000 AUD \$