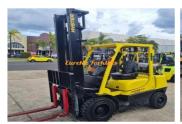

## 3 TON HYSTER 4.5M LPG WITH SIDE SHIFT

Manufacturer: Hyster

Model: H3.0TX-2L

Base Capacity: 3 Ton

Description: 3.0 Ton Hyster LPG - 4.5 Mast IN EXCELLENT CONDITION. MAKE: HYSTER MODEL: H3.0TX-2L YEAR: 2010 HOURS: 9857 LIFT HEIGHT: 4.5M - WITH SIDE SHIFT AVAILABLE NOW. RING TO SECURE OR DEMO. Excellent Low Hour Machine To Be...

Owner: Troy Gillan, sales@eurekaforklifts.com.au

Price: 11000 AUD \$

Side Shift: Yes

Works Performed: Safety Check, Serviced, Wheels-Off

Brake Inspection, Workshop Inspection Availability/Lead Time: 5 Business Days

Country of Manufacture: Japan List Position: 1 - Top of List Load Centre: 500mm

Rated Capacity Grouping: 3.0 Ton to 5.0 Ton

Rated Class: Class III Valves: 3 Valve

Price: 11000 AUD \$