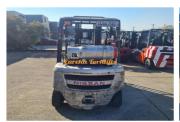

## NISSAN 2.5 TON 2010 LOW HOURS

Manufacturer: Nissan

Model: AP1F2A25DU

Base Capacity: 2500kg

Description: NISSAN LPG 2.5 TON FORKLIFT EXCELLENT, VERY LOW HOURS, IN EXCELLENT CONDITION. MAKE: NISSAN MODEL: P1F2A25DU YEAR: 2010 HOURS: 5082 LIFT HEIGHT: 3.7M - WITH SIDE SHIFT AVAILABLE NOW. RING TO SECURE OR DEMO. Excellen...

Year: 2010

Condition: Used

Hours: 5082

Owner: Troy Gillan, sales@eurekaforklifts.com.au

Sale or Rent?: For sale

Listing status: active

Price: 14850 AUD \$

Side Shift: Yes

Works Performed: Brake System Overhaul, Serviced, Wheels-Off Brake Inspection, Workshop Inspection

Availability/Lead Time: 5 Business Days

Country of Manufacture: Japan

Rated Capacity Grouping: 1.8 Ton - 2.9 Ton

Rated Class: Class II Valves: 3 Valve

Price: 14850 AUD \$