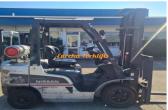

## NISSAN 2.5 TON 2010 LOW HOURS

Manufacturer: Nissan

Model: AP1F2A25DU

Base Capacity: 2500kg

Description: NISSAN LPG 2.5 TON FORKLIFT EXCELLENT, VERY LOW HOURS, IN EXCELLENT CONDITION. MAKE: NISSAN MODEL: P1F2A25DU YEAR: 2010 HOURS: 5082 LIFT HEIGHT: 3.7M - WITH SIDE SHIFT AVAILABLE NOW. RING TO SECURE OR DEMO. Excellen...

Year: 2010

Condition: Used

Hours: 5082

Owner: Troy Gillan, sales@eurekaforklifts.com.au

Sale or Rent?: For sale

Listing status: active

Price: 14850 AUD \$

Side Shift: Yes

Works Performed: Brake System Overhaul, Serviced, Wheels-Off Brake Inspection, Workshop Inspection

Availability/Lead Time: 5 Business Days

Country of Manufacture: Japan

Rated Capacity Grouping: 1.8 Ton - 2.9 Ton

Rated Class: Class II Valves: 3 Valve

Price: 14850 AUD \$