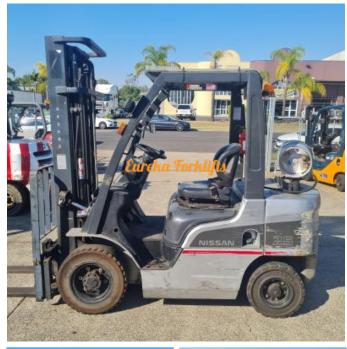

## NISSAN 2.5 TON 2010 LOW HOURS

Manufacturer: Nissan

Model: AP1F2A25DU

Base Capacity: 2500kg

Description: NISSAN LPG 2.5 TON FORKLIFT EXCELLENT, VERY LOW HOURS, IN EXCELLENT CONDITION. MAKE: NISSAN MODEL: P1F2A25DU YEAR: 2010 HOURS: 5082 LIFT HEIGHT: 3.7M - WITH SIDE SHIFT AVAILABLE NOW. RING TO SECURE OR DEMO. Excellen...

Year: 2010

Condition: Used

Hours: 5082

Owner: Troy Gillan, sales@eurekaforklifts.com.au

Sale or Rent?: For sale

Listing status: active

Price: 14850 AUD \$

Side Shift: Yes

Works Performed: Brake System Overhaul, Serviced, Wheels-Off Brake Inspection, Workshop Inspection

Availability/Lead Time: 5 Business Days

Country of Manufacture: Japan

Rated Capacity Grouping: 1.8 Ton - 2.9 Ton

Rated Class: Class II Valves: 3 Valve

Price: 14850 AUD \$