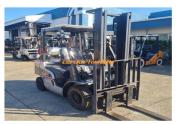

## NISSAN 2.5 TON 2010 LOW HOURS

Manufacturer: Nissan

Model: AP1F2A25DU

Base Capacity: 2500kg

Description: NISSAN LPG 2.5 TON FORKLIFT EXCELLENT, VERY LOW HOURS, IN EXCELLENT CONDITION. MAKE: NISSAN MODEL: P1F2A25DU YEAR: 2010 HOURS: 5082 LIFT HEIGHT: 3.7M - WITH SIDE SHIFT AVAILABLE NOW. RING TO SECURE OR DEMO. Excellen...

Year: 2010

Condition: Used

Hours: 5082

Owner: Troy Gillan, sales@eurekaforklifts.com.au

Sale or Rent?: For sale

Listing status: active

Price: 14850 AUD \$

Side Shift: Yes

Works Performed: Brake System Overhaul, Serviced, Wheels-Off Brake Inspection, Workshop Inspection

Availability/Lead Time: 5 Business Days

Country of Manufacture: Japan

Rated Capacity Grouping: 1.8 Ton - 2.9 Ton

Rated Class: Class II Valves: 3 Valve

Price: 14850 AUD \$