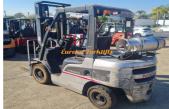

## NISSAN 2.5 TON 2010 LOW HOURS

Manufacturer: Nissan

Model: AP1F2A25DU

Base Capacity: 2500kg

Description: NISSAN LPG 2.5 TON FORKLIFT EXCELLENT, VERY LOW HOURS, IN EXCELLENT CONDITION. MAKE: NISSAN MODEL: P1F2A25DU YEAR: 2010 HOURS: 5082 LIFT HEIGHT: 3.7M - WITH SIDE SHIFT AVAILABLE NOW. RING TO SECURE OR DEMO. Excellen...

Year: 2010

Condition: Used

Hours: 5082

Owner: Troy Gillan, sales@eurekaforklifts.com.au

Sale or Rent?: For sale

Listing status: active

Price: 14850 AUD \$

Side Shift: Yes

Works Performed: Brake System Overhaul, Serviced, Wheels-Off Brake Inspection, Workshop Inspection

Availability/Lead Time: 5 Business Days

Country of Manufacture: Japan

Rated Capacity Grouping: 1.8 Ton - 2.9 Ton

Rated Class: Class II Valves: 3 Valve

Price: 14850 AUD \$