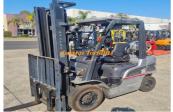

## NISSAN 2.5 TON 2010 LOW HOURS

Manufacturer: Nissan

Model: AP1F2A25DU

Base Capacity: 2500kg

Description: NISSAN LPG 2.5 TON FORKLIFT EXCELLENT, VERY LOW HOURS, IN EXCELLENT CONDITION. MAKE: NISSAN MODEL: P1F2A25DU YEAR: 2010 HOURS: 5082 LIFT HEIGHT: 3.7M - WITH SIDE SHIFT AVAILABLE NOW. RING TO SECURE OR DEMO. Excellen...

Year: 2010

Condition: Used

Hours: 5082

Owner: Troy Gillan, sales@eurekaforklifts.com.au

Sale or Rent?: For sale

Listing status: active

Price: 14850 AUD \$

Side Shift: Yes

Works Performed: Brake System Overhaul, Serviced, Wheels-Off Brake Inspection, Workshop Inspection

Availability/Lead Time: 5 Business Days

Country of Manufacture: Japan

Rated Capacity Grouping: 1.8 Ton - 2.9 Ton

Rated Class: Class II Valves: 3 Valve

Price: 14850 AUD \$