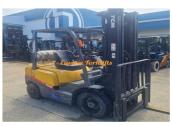

## TCM 2.5 TON 5.5M LPG SS

Manufacturer: TCM

Model: FG25T3

Base Capacity: 2.5 Ton

Description: TCM 2.5 TON LPG 5.5 with Side shift EXCELLENT CONDITION. MAKE: TCM MODEL: FG25T3 YEAR: 2006 HOURS: 7433 LIFT HEIGHT: 5.5 M - WITH SIDE SHIFT AVAILABLE NOW. RING TO SECURE OR DEMO. Excellent Low Hour Machine To Be s...

Year: 2006

Condition: Used

Hours: 7433

Owner: Troy Gillan, sales@eurekaforklifts.com.au

Sale or Rent?: For sale

Listing status: active

Price: 13750 AUD \$

Side Shift: Yes

Rated Capacity Grouping: 1.8 Ton - 2.9 Ton

Rated Class: Class II Valves: 3 Valve

Model: FG25T3

Mast Height: 5.5 Meters

Mast Type: 3 Stage - FSV

Price: 13750 AUD \$