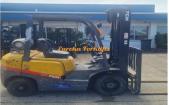

## TCM 2.5 TON 5.5M LPG SS

Manufacturer: TCM

Model: FG25T3

Base Capacity: 2.5 Ton

Description: TCM 2.5 TON LPG 5.5 with Side shift EXCELLENT CONDITION. MAKE: TCM MODEL: FG25T3 YEAR: 2006 HOURS: 7433 LIFT HEIGHT: 5.5 M - WITH SIDE SHIFT AVAILABLE NOW. RING TO SECURE OR DEMO. Excellent Low Hour Machine To Be s...

Year: 2006

Condition: Used

Hours: 7433

Owner: Troy Gillan, sales@eurekaforklifts.com.au

Sale or Rent?: For sale

Listing status: active

Price: 13750 AUD \$

Side Shift: Yes

Rated Capacity Grouping: 1.8 Ton - 2.9 Ton

Rated Class: Class II Valves: 3 Valve

Model: FG25T3

Mast Height: 5.5 Meters

Mast Type: 3 Stage - FSV

Price: 13750 AUD \$