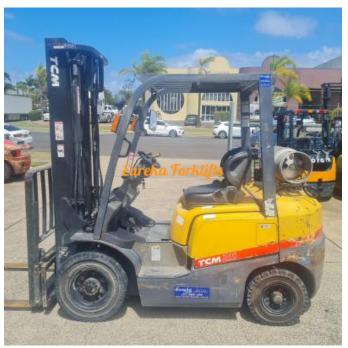

## TCM 2.5 TON 5.5M LPG SS

Manufacturer: TCM

Model: FG25T3

Base Capacity: 2.5 Ton

Description: TCM 2.5 TON LPG 5.5 with Side shift EXCELLENT CONDITION. MAKE: TCM MODEL: FG25T3 YEAR: 2006 HOURS: 7433 LIFT HEIGHT: 5.5 M - WITH SIDE SHIFT AVAILABLE NOW. RING TO SECURE OR DEMO. Excellent Low Hour Machine To Be s...

Year: 2006

Condition: Used

Hours: 7433

Owner: Troy Gillan, sales@eurekaforklifts.com.au

Sale or Rent?: For sale

Listing status: active

Price: 13750 AUD \$

Side Shift: Yes

Rated Capacity Grouping: 1.8 Ton - 2.9 Ton

Rated Class: Class II Valves: 3 Valve

Model: FG25T3

Mast Height: 5.5 Meters

Mast Type: 3 Stage - FSV

Price: 13750 AUD \$