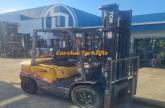

## TCM 3 TON 4M LPG SIDESHIFT

## Price: 11650 AUD \$

Manufacturer: TCM

Model: FHG30T3

Base Capacity: 3 Ton

Description: TCM 3 TON LPG 4.0m with Side shift EXCELLENT CONDITION. MAKE: TCM MODEL: FHG30T3 YEAR: 2010 HOURS: 7,500 LIFT HEIGHT: 4.0 M - WITH SIDE SHIFT AVAILABLE NOW. RING TO SECURE OR DEMO. Excellent Low Hour Machine To Be...

Year: 2010

Condition: Used

Hours: 10,000 - Dash Replac

Owner: Troy Gillan, sales@eurekaforklifts.com.au

Sale or Rent?: For sale

Listing status: active

Price: 11650 AUD \$

Side Shift: Yes

Model: FHG30T3

Mast Height: 4 Meters

Mast Type: 2 Stage with Side Shift