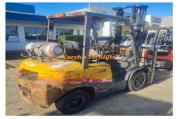

## TCM 3 TON 4M LPG SIDESHIFT

## Price: 11650 AUD \$

Manufacturer: TCM

Model: FHG30T3

Base Capacity: 3 Ton

Description: TCM 3 TON LPG 4.0m with Side shift EXCELLENT CONDITION. MAKE: TCM MODEL: FHG30T3 YEAR: 2010 HOURS: 7,500 LIFT HEIGHT: 4.0 M - WITH SIDE SHIFT AVAILABLE NOW. RING TO SECURE OR DEMO. Excellent Low Hour Machine To Be...

Year: 2010

Condition: Used

Hours: 10,000 - Dash Replac

Owner: Troy Gillan, sales@eurekaforklifts.com.au

Sale or Rent?: For sale

Listing status: active

Price: 11650 AUD \$

Side Shift: Yes

Model: FHG30T3

Mast Height: 4 Meters

Mast Type: 2 Stage with Side Shift