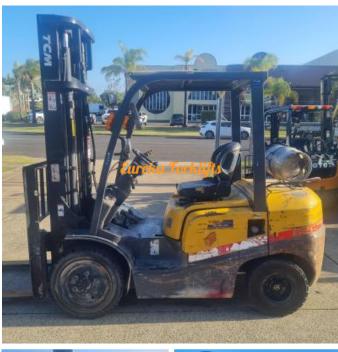

## TCM 3 TON 4M LPG SIDESHIFT

## Price: 11650 AUD \$

Manufacturer: TCM

Model: FHG30T3

Base Capacity: 3 Ton

Description: TCM 3 TON LPG 4.0m with Side shift EXCELLENT CONDITION. MAKE: TCM MODEL: FHG30T3 YEAR: 2010 HOURS: 7,500 LIFT HEIGHT: 4.0 M - WITH SIDE SHIFT AVAILABLE NOW. RING TO SECURE OR DEMO. Excellent Low Hour Machine To Be...

Year: 2010

Condition: Used

Hours: 10,000 - Dash Replac

Owner: Troy Gillan, sales@eurekaforklifts.com.au

Sale or Rent?: For sale

Listing status: active

Price: 11650 AUD \$

Side Shift: Yes

Model: FHG30T3

Mast Height: 4 Meters

Mast Type: 2 Stage with Side Shift