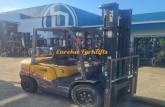

## TCM 3 TON 4M LPG SIDESHIFT

## Price: 9900 AUD \$

Manufacturer: TCM

Model: FHG30T3

Base Capacity: 3 Ton

Description: TCM 3 TON LPG 4.0m with Side shift EXCELLENT CONDITION. MAKE: TCM MODEL: FHG30T3 YEAR: 2010 HOURS: 7,500 LIFT HEIGHT: 4.0 M - WITH SIDE SHIFT AVAILABLE NOW. RING TO SECURE OR DEMO. Excellent Low Hour Machine To Be...

Year: 2010

Condition: Used

Hours: 10,000 - Dash Replac

Owner: Troy Gillan, sales@eurekaforklifts.com.au

Sale or Rent?: For sale

Listing status: active

Price: 9900 AUD \$

Side Shift: Yes

Model: FHG30T3

Mast Height: 4 Meters

Mast Type: 2 Stage with Side Shift