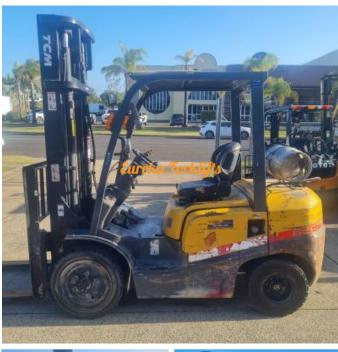

## TCM 3 TON 4M LPG SIDESHIFT

## Price: 9900 AUD \$

Manufacturer: TCM

Model: FHG30T3

Base Capacity: 3 Ton

Description: TCM 3 TON LPG 4.0m with Side shift EXCELLENT CONDITION. MAKE: TCM MODEL: FHG30T3 YEAR: 2010 HOURS: 7,500 LIFT HEIGHT: 4.0 M - WITH SIDE SHIFT AVAILABLE NOW. RING TO SECURE OR DEMO. Excellent Low Hour Machine To Be...

Year: 2010

Condition: Used

Hours: 10,000 - Dash Replac

Owner: Troy Gillan, sales@eurekaforklifts.com.au

Sale or Rent?: For sale

Listing status: active

Price: 9900 AUD \$

Side Shift: Yes

Model: FHG30T3

Mast Height: 4 Meters

Mast Type: 2 Stage with Side Shift