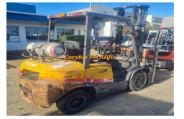

## TCM 3 TON 4M LPG SIDESHIFT

## Price: 9900 AUD \$

Manufacturer: TCM

Model: FHG30T3

Base Capacity: 3 Ton

Description: TCM 3 TON LPG 4.0m with Side shift EXCELLENT CONDITION. MAKE: TCM MODEL: FHG30T3 YEAR: 2010 HOURS: 7,500 LIFT HEIGHT: 4.0 M - WITH SIDE SHIFT AVAILABLE NOW. RING TO SECURE OR DEMO. Excellent Low Hour Machine To Be...

Year: 2010

Condition: Used

Hours: 10,000 - Dash Replac

Owner: Troy Gillan, sales@eurekaforklifts.com.au

Sale or Rent?: For sale

Listing status: active

Price: 9900 AUD \$

Side Shift: Yes

Model: FHG30T3

Mast Height: 4 Meters

Mast Type: 2 Stage with Side Shift