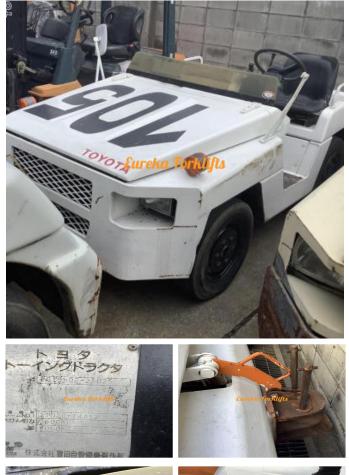

## TOYOTA TOW TRACTOR 02-2TD25

Price: 0 AUD \$

Manufacturer: Toyota

Model: 02-2TD25

Base Capacity: 2.5 Ton

Description: Ring for Stock availability

Year: 2000

Condition: Refurbished

Hours: 6532

Owner: Troy Gillan, sales@eurekaforklifts.com.au

Sale or Rent?: For sale

Listing status: active

Works Performed: Repainted, Safety Check, Serviced, Wheels-Off Brake Inspection, Workshop Inspection Availability/Lead Time: More than 2 weeks Country of Manufacture: Japan List Position: 1 - Top of List Load Centre: 500mm Listing type: Not Applicable Rated Capacity Grouping: 1.8 Ton - 2.9 Ton