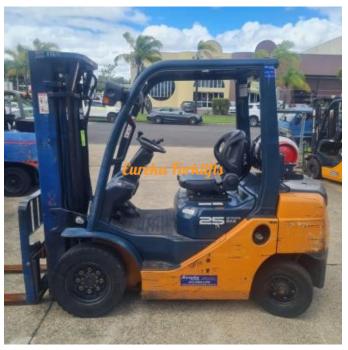

## TOYOTA 2008 CONTAINER MAST 2.5 TON

Manufacturer: Toyota

Model: 32-8FG25

Base Capacity: 2.5 Ton

Description: Toyota 2.5 Ton Container mast Side shiftEXCELLENT CONDITION.MAKE: ToyotaMODEL: 32-8FG25YEAR: 2008HOURS: 3,728LIFT HEIGHT: 4.3 M - CONTAINER MAST WITH SIDE SHIFT AVAILABLE NOW.RING TO SECURE OR DEMO.Excellent Low Hour Machi...

Year: 2008

Condition: Used

Hours: 3728

Owner: Troy Gillan, sales@eurekaforklifts.com.au

Listing status: active

Price: 25300 AUD \$

Side Shift: Yes

Works Performed: Brake System Overhaul, Checked and Serviced, Safety Check, Serviced, Wheels-Off Brake

Inspection, Workshop Inspection

Availability/Lead Time: 5 Business Days

Country of Manufacture: Japan List Position: 1 - Top of List Load Centre: 500mm

Rated Capacity Grouping: 1.8 Ton - 2.9 Ton

Rated Class: Class II Valves: 3 Valve

Price: 25300 AUD \$