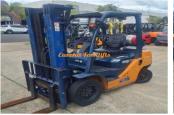

## TOYOTA 2008 CONTAINER MAST 2.5 TON

Manufacturer: Toyota

Model: 32-8FG25

Base Capacity: 2.5 Ton

Description: Toyota 2.5 Ton Container mast Side shiftEXCELLENT CONDITION.MAKE: ToyotaMODEL: 32-8FG25YEAR: 2008HOURS: 3,728LIFT HEIGHT: 4.3 M - CONTAINER MAST WITH SIDE SHIFT AVAILABLE NOW.RING TO SECURE OR DEMO.Excellent Low Hour Machi...

Year: 2008

Condition: Used

Hours: 3728

Owner: Troy Gillan, sales@eurekaforklifts.com.au

Listing status: active

Price: 25300 AUD \$

Side Shift: Yes

Works Performed: Brake System Overhaul, Checked and Serviced, Safety Check, Serviced, Wheels-Off Brake

Inspection, Workshop Inspection

Availability/Lead Time: 5 Business Days

Country of Manufacture: Japan List Position: 1 - Top of List Load Centre: 500mm

Rated Capacity Grouping: 1.8 Ton - 2.9 Ton

Rated Class: Class II Valves: 3 Valve

Price: 25300 AUD \$