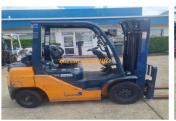

## TOYOTA 2008 CONTAINER MAST 2.5 TON

Manufacturer: Toyota

Model: 32-8FG25

Base Capacity: 2.5 Ton

Description: Toyota 2.5 Ton Container mast Side shiftEXCELLENT CONDITION.MAKE: ToyotaMODEL: 32-8FG25YEAR: 2008HOURS: 3,728LIFT HEIGHT: 4.3 M - CONTAINER MAST WITH SIDE SHIFT AVAILABLE NOW.RING TO SECURE OR DEMO.Excellent Low Hour Machi...

Year: 2008

Condition: Used

Hours: 3728

Owner: Troy Gillan, sales@eurekaforklifts.com.au

Listing status: active

Price: 25300 AUD \$

Side Shift: Yes

Works Performed: Brake System Overhaul, Checked and Serviced, Safety Check, Serviced, Wheels-Off Brake

Inspection, Workshop Inspection

Availability/Lead Time: 5 Business Days

Country of Manufacture: Japan List Position: 1 - Top of List Load Centre: 500mm

Rated Capacity Grouping: 1.8 Ton - 2.9 Ton

Rated Class: Class II Valves: 3 Valve

Price: 25300 AUD \$