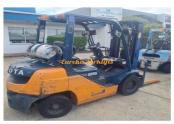

## TOYOTA 2008 CONTAINER MAST 2.5 TON

Manufacturer: Toyota

Model: 32-8FG25

Base Capacity: 2.5 Ton

Description: Toyota 2.5 Ton Container mast Side shiftEXCELLENT CONDITION.MAKE: ToyotaMODEL: 32-8FG25YEAR: 2008HOURS: 3,728LIFT HEIGHT: 4.3 M - CONTAINER MAST WITH SIDE SHIFT AVAILABLE NOW.RING TO SECURE OR DEMO.Excellent Low Hour Machi...

Year: 2008

Condition: Used

Hours: 3728

Owner: Troy Gillan, sales@eurekaforklifts.com.au

Listing status: active

Price: 25300 AUD \$

Side Shift: Yes

Works Performed: Brake System Overhaul, Checked and Serviced, Safety Check, Serviced, Wheels-Off Brake