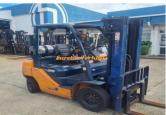

## TOYOTA 2008 CONTAINER MAST 2.5 TON

Manufacturer: Toyota

Model: 32-8FG25

Base Capacity: 2.5 Ton

Description: Toyota 2.5 Ton Container mast Side shiftEXCELLENT CONDITION.MAKE: ToyotaMODEL: 32-8FG25YEAR: 2008HOURS: 3,728LIFT HEIGHT: 4.3 M - CONTAINER MAST WITH SIDE SHIFT AVAILABLE NOW.RING TO SECURE OR DEMO.Excellent Low Hour Machi...

Year: 2008

Condition: Used

Hours: 3728

Owner: Troy Gillan, sales@eurekaforklifts.com.au

Listing status: active

Price: 25300 AUD \$

Side Shift: Yes

Works Performed: Brake System Overhaul, Checked and Serviced, Safety Check, Serviced, Wheels-Off Brake