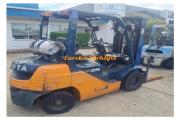

## TOYOTA 2008 CONTAINER MAST 2.5 TON

## Price: 22000 AUD \$

Manufacturer: Toyota

Model: 32-8FG25

Base Capacity: 2.5 Ton

Description: Toyota 2.5 Ton Container mast Side shiftEXCELLENT CONDITION.MAKE: ToyotaMODEL: 32-8FG25YEAR: 2008HOURS: 3,728LIFT HEIGHT: 4.3 M -CONTAINER MAST WITH SIDE SHIFT AVAILABLE NOW.RING TO SECURE OR DEMO.Excellent Low Hour Machi...

Year: 2008

Condition: Used

Hours: 3728

Owner: Troy Gillan, sales@eurekaforklifts.com.au

Listing status: active

Price: 22000 AUD \$

Side Shift: Yes

Works Performed: Brake System Overhaul, Checked and Serviced, Safety Check, Serviced, Wheels-Off Brake Inspection, Workshop Inspection Availability/Lead Time: 5 Business Days Country of Manufacture: Japan List Position: 1 - Top of List Load Centre: 500mm Rated Capacity Grouping: 1.8 Ton - 2.9 Ton Rated Class: Class II Valves: 3 Valve