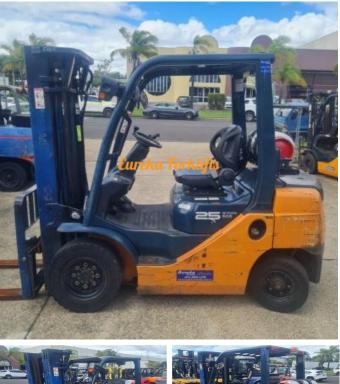

## TOYOTA 2008 CONTAINER MAST 2.5 TON

## Price: 22000 AUD \$

Manufacturer: Toyota

Model: 32-8FG25

Base Capacity: 2.5 Ton

Description: Toyota 2.5 Ton Container mast Side shiftEXCELLENT CONDITION.MAKE: ToyotaMODEL: 32-8FG25YEAR: 2008HOURS: 3,728LIFT HEIGHT: 4.3 M -CONTAINER MAST WITH SIDE SHIFT AVAILABLE NOW.RING TO SECURE OR DEMO.Excellent Low Hour Machi...

Year: 2008

Condition: Used

Hours: 3728

Owner: Troy Gillan, sales@eurekaforklifts.com.au

Listing status: active

Price: 22000 AUD \$

Side Shift: Yes

Works Performed: Brake System Overhaul, Checked and Serviced, Safety Check, Serviced, Wheels-Off Brake Inspection, Workshop Inspection Availability/Lead Time: 5 Business Days Country of Manufacture: Japan List Position: 1 - Top of List Load Centre: 500mm Rated Capacity Grouping: 1.8 Ton - 2.9 Ton Rated Class: Class II Valves: 3 Valve