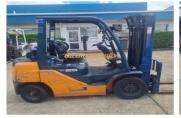

## TOYOTA 2008 CONTAINER MAST 2.5 TON

## Price: 22000 AUD \$

Manufacturer: Toyota

Model: 32-8FG25

Base Capacity: 2.5 Ton

Description: Toyota 2.5 Ton Container mast Side shiftEXCELLENT CONDITION.MAKE: ToyotaMODEL: 32-8FG25YEAR: 2008HOURS: 3,728LIFT HEIGHT: 4.3 M -CONTAINER MAST WITH SIDE SHIFT AVAILABLE NOW.RING TO SECURE OR DEMO.Excellent Low Hour Machi...

Year: 2008

Condition: Used

Hours: 3728

Owner: Troy Gillan, sales@eurekaforklifts.com.au

Listing status: active

Price: 22000 AUD \$

Side Shift: Yes

Works Performed: Brake System Overhaul, Checked and Serviced, Safety Check, Serviced, Wheels-Off Brake Inspection, Workshop Inspection Availability/Lead Time: 5 Business Days Country of Manufacture: Japan List Position: 1 - Top of List Load Centre: 500mm Rated Capacity Grouping: 1.8 Ton - 2.9 Ton Rated Class: Class II Valves: 3 Valve