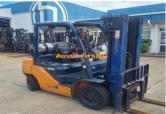

## TOYOTA 2008 CONTAINER MAST 2.5 TON

## Price: 22000 AUD \$

Manufacturer: Toyota

Model: 32-8FG25

Base Capacity: 2.5 Ton

Description: Toyota 2.5 Ton Container mast Side shiftEXCELLENT CONDITION.MAKE: ToyotaMODEL: 32-8FG25YEAR: 2008HOURS: 3,728LIFT HEIGHT: 4.3 M -CONTAINER MAST WITH SIDE SHIFT AVAILABLE NOW.RING TO SECURE OR DEMO.Excellent Low Hour Machi...

Year: 2008

Condition: Used

Hours: 3728

Owner: Troy Gillan, sales@eurekaforklifts.com.au

Listing status: active

Price: 22000 AUD \$

Side Shift: Yes

Works Performed: Brake System Overhaul, Checked and Serviced, Safety Check, Serviced, Wheels-Off Brake Inspection, Workshop Inspection Availability/Lead Time: 5 Business Days Country of Manufacture: Japan List Position: 1 - Top of List Load Centre: 500mm Rated Capacity Grouping: 1.8 Ton - 2.9 Ton Rated Class: Class II Valves: 3 Valve