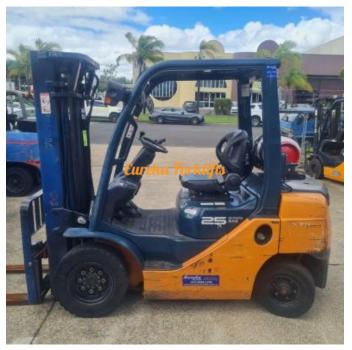

## TOYOTA 2008 CONTAINER MAST 2.5 TON

Manufacturer: Toyota

Model: 32-8FG25

Base Capacity: 2.5 Ton

Description: RING FOR EOFY SALE PRICING Toyota 2.5

Ton Container mast Side shiftEXCELLENT

CONDITION.MAKE: ToyotaMODEL: 32-8FG25YEAR: 2008HOURS: 3,728LIFT HEIGHT: 4.3 M - CONTAINER MAST WITH SIDE SHIFT AVAILABLE NOW.RING TO

SECURE OR D...

Year: 2008

Condition: Used

Hours: 3728

Owner: Troy Gillan, sales@eurekaforklifts.com.au

Listing status: active

Price: 22000 AUD \$

Side Shift: Yes

Works Performed: Brake System Overhaul, Checked and Serviced, Safety Check, Serviced, Wheels-Off Brake

Inspection, Workshop Inspection

Availability/Lead Time: 5 Business Days

Country of Manufacture: Japan List Position: 1 - Top of List Load Centre: 500mm

Rated Capacity Grouping: 1.8 Ton - 2.9 Ton

Rated Class: Class II Valves: 3 Valve

Price: 22000 AUD \$