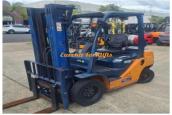

## TOYOTA 2008 CONTAINER MAST 2.5 TON

Manufacturer: Toyota

Model: 32-8FG25

Base Capacity: 2.5 Ton

Description: RING FOR EOFY SALE PRICING Toyota 2.5

Ton Container mast Side shiftEXCELLENT

CONDITION.MAKE: ToyotaMODEL: 32-8FG25YEAR: 2008HOURS: 3,728LIFT HEIGHT: 4.3 M - CONTAINER MAST WITH SIDE SHIFT AVAILABLE NOW.RING TO

SECURE OR D...

Year: 2008

Condition: Used

Hours: 3728

Owner: Troy Gillan, sales@eurekaforklifts.com.au

Listing status: active

Price: 22000 AUD \$

Side Shift: Yes

Works Performed: Brake System Overhaul, Checked and Serviced, Safety Check, Serviced, Wheels-Off Brake

Inspection, Workshop Inspection

Availability/Lead Time: 5 Business Days

Country of Manufacture: Japan List Position: 1 - Top of List Load Centre: 500mm

Rated Capacity Grouping: 1.8 Ton - 2.9 Ton

Rated Class: Class II Valves: 3 Valve

Price: 22000 AUD \$