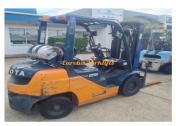

## TOYOTA 2008 CONTAINER MAST 2.5 TON

Manufacturer: Toyota

Model: 32-8FG25

Base Capacity: 2.5 Ton

Description: RING FOR EOFY SALE PRICING Toyota 2.5

Ton Container mast Side shiftEXCELLENT

CONDITION.MAKE: ToyotaMODEL: 32-8FG25YEAR: 2008HOURS: 3,728LIFT HEIGHT: 4.3 M - CONTAINER MAST WITH SIDE SHIFT AVAILABLE NOW.RING TO

SECURE OR D...

Year: 2008

Condition: Used

Hours: 3728

Owner: Troy Gillan, sales@eurekaforklifts.com.au

Listing status: active

Price: 22000 AUD \$

Side Shift: Yes