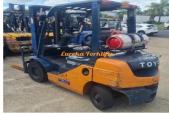

## TOYOTA 2008 CONTAINER MAST 2.5 TON

Manufacturer: Toyota

Model: 32-8FG25

Base Capacity: 2.5 Ton

Description: RING FOR EOFY SALE PRICING Toyota 2.5

Ton Container mast Side shiftEXCELLENT

CONDITION.MAKE: ToyotaMODEL: 32-8FG25YEAR: 2008HOURS: 3,728LIFT HEIGHT: 4.3 M - CONTAINER MAST WITH SIDE SHIFT AVAILABLE NOW.RING TO

SECURE OR D...

Year: 2008

Condition: Used

Hours: 3728

Owner: Troy Gillan, sales@eurekaforklifts.com.au

Listing status: active

Price: 22000 AUD \$

Side Shift: Yes

Works Performed: Brake System Overhaul, Checked and Serviced, Safety Check, Serviced, Wheels-Off Brake

Inspection, Workshop Inspection

Availability/Lead Time: 5 Business Days

Country of Manufacture: Japan List Position: 1 - Top of List Load Centre: 500mm

Rated Capacity Grouping: 1.8 Ton - 2.9 Ton

Rated Class: Class II Valves: 3 Valve

Price: 22000 AUD \$