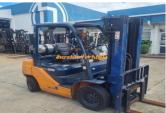

## TOYOTA 2008 CONTAINER MAST 2.5 TON

Manufacturer: Toyota

Model: 32-8FG25

Base Capacity: 2.5 Ton

Description: RING FOR EOFY SALE PRICING Toyota 2.5

Ton Container mast Side shiftEXCELLENT

CONDITION.MAKE: ToyotaMODEL: 32-8FG25YEAR: 2008HOURS: 3,728LIFT HEIGHT: 4.3 M - CONTAINER MAST WITH SIDE SHIFT AVAILABLE NOW.RING TO

SECURE OR D...

Year: 2008

Condition: Used

Hours: 3728

Owner: Troy Gillan, sales@eurekaforklifts.com.au

Listing status: active

Price: 22000 AUD \$

Side Shift: Yes