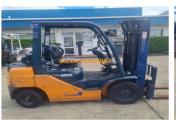

## TOYOTA 2008 CONTAINER MAST 2.5 TON

Manufacturer: Toyota

Model: 32-8FG25

Base Capacity: 2.5 Ton

Description: RING FOR EOFY SALE PRICING Toyota 2.5

Ton Container mast Side shiftEXCELLENT

CONDITION.MAKE: ToyotaMODEL: 32-8FG25YEAR: 2008HOURS: 3,728LIFT HEIGHT: 4.3 M - CONTAINER MAST WITH SIDE SHIFT AVAILABLE NOW.RING TO

SECURE OR D...

Year: 2008

Condition: Used

Hours: 3728

Owner: Troy Gillan, sales@eurekaforklifts.com.au

Listing status: active

Price: 22000 AUD \$

Side Shift: Yes

Works Performed: Brake System Overhaul, Checked and Serviced, Safety Check, Serviced, Wheels-Off Brake

Inspection, Workshop Inspection

Availability/Lead Time: 5 Business Days

Country of Manufacture: Japan List Position: 1 - Top of List Load Centre: 500mm

Rated Capacity Grouping: 1.8 Ton - 2.9 Ton

Rated Class: Class II Valves: 3 Valve

Price: 22000 AUD \$