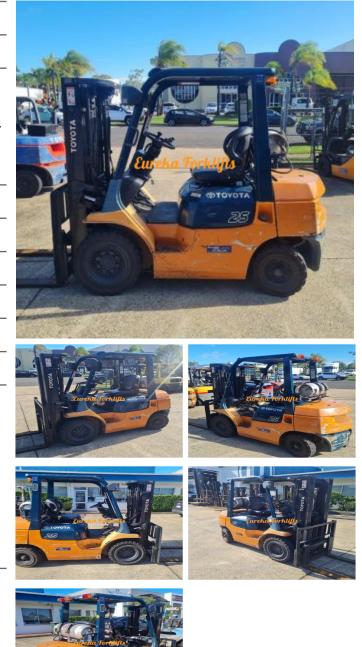

## **TOYOTA CONTAINER MAST 2.5**

## Price: 0 AUD \$

Manufacturer: Toyota

Model: 42-7FG25

Base Capacity: 2.5 Ton

Description: Toyota 2.5 Ton Container mast Side shiftEXCELLENT CONDITION.MAKE: ToyotaMODEL: 42-7FG25YEAR: 1998HOURS: 2,592LIFT HEIGHT: 4.3 M -CONTAINER MAST WITH SIDE SHIFT AVAILABLE NOW.RING TO SECURE OR DEMO.Excellent Low Hour Machi...

Year: 1998

Condition: Used

Hours: 2592

Owner: Troy Gillan, sales@eurekaforklifts.com.au

Listing status: active

Side Shift: Yes

Works Performed: Brake System Overhaul, Safety Check, Serviced, Wheels-Off Brake Inspection, Workshop Inspection

Availability/Lead Time: 5 Business Days Country of Manufacture: Japan List Position: 1 - Top of List Load Centre: 500mm Rated Capacity Grouping: 1.8 Ton - 2.9 Ton Rated Class: Class II Valves: 3 Valve