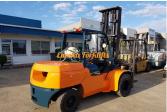

Manufacturer: Toyota

Model: 02-7FGA50

Base Capacity: 7 Ton

Description: Great 5 ton forklift.High spec with dual wheels, wide carriage, side shift and fork positioning.Check out related items: F3309, F3323, F3584 and F3586.This forklift is currently running on LPG. It is dual fuel. If you want...

Year: 2006

Condition: Used

Hours: 8290

Owner: Michelle Dowse, michelle@marketeam.com.au

Sale or Rent?: For sale

Listing status: active

Price: 35,200 AUD \$

Side Shift: Yes

Works Performed: Cosmetic Overhaul, Safety Check,

Workshop Inspection

Rated Capacity Grouping: 3.0 Ton to 5.0 Ton

Valves: 4 Valve

Model: 02-7FGA50

Mast Height: 4.5 Meters

Mast Type: 2 Stage - Clear View