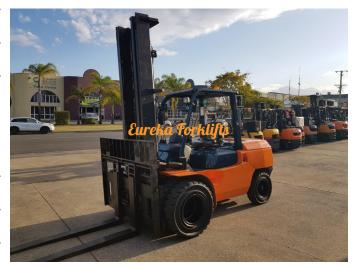

Manufacturer: Toyota

Model: 02-7FGA50

Base Capacity: 7 Ton

Description: Great 5 ton forklift.High spec with dual wheels, wide carriage, side shift and fork positioning.Check out related items: F3309, F3323, F3584 and F3586.This forklift is currently running on LPG. It is dual fuel. If you want...

Year: 2006

Condition: Used

Hours: 8290

Owner: Michelle Dowse, michelle@marketeam.com.au

Sale or Rent?: For sale

Listing status: active

Price: 35,200 AUD \$

Side Shift: Yes

Works Performed: Cosmetic Overhaul, Safety Check,

Workshop Inspection

Rated Capacity Grouping: 3.0 Ton to 5.0 Ton

Valves: 4 Valve

Model: 02-7FGA50

Mast Height: 4.5 Meters

Mast Type: 2 Stage - Clear View