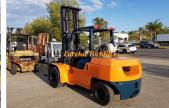

Manufacturer: Toyota

Model: 02-7FGA50

Base Capacity: 7 Ton

Description: Great 5 ton forklift.High spec with dual wheels, wide carriage, side shift and fork positioning.Check out related items: F3309, F3323, F3584 and F3586.This forklift is currently running on LPG. It is dual fuel. If you want...

Year: 2006

Condition: Used

Hours: 8290

Owner: Michelle Dowse, michelle@marketeam.com.au

Sale or Rent?: For sale

Listing status: active

Price: 35,200 AUD \$

Side Shift: Yes

Works Performed: Cosmetic Overhaul, Safety Check,

Workshop Inspection

Rated Capacity Grouping: 3.0 Ton to 5.0 Ton

Valves: 4 Valve

Model: 02-7FGA50

Mast Height: 4.5 Meters

Mast Type: 2 Stage - Clear View