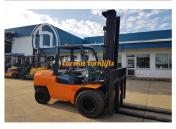

Manufacturer: Toyota

Model: 02-7FGA50

Base Capacity: 7 Ton

Description: Great 5 ton forklift.High spec with dual wheels, wide carriage, side shift and fork positioning.Check out related items: F3309, F3323, F3584 and F3586.This forklift is currently running on LPG. It is dual fuel. If you want...

Year: 2006

Condition: Used

Hours: 8290

Owner: Michelle Dowse, michelle@marketeam.com.au

Sale or Rent?: For sale

Listing status: active

Price: 35,200 AUD \$

Side Shift: Yes

Works Performed: Cosmetic Overhaul, Safety Check,

Workshop Inspection

Rated Capacity Grouping: 3.0 Ton to 5.0 Ton

Valves: 4 Valve

Model: 02-7FGA50

Mast Height: 4.5 Meters

Mast Type: 2 Stage - Clear View