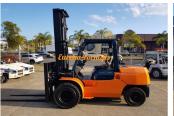

Manufacturer: Toyota

Model: 02-7FGA50

Base Capacity: 7 Ton

Description: Great 5 ton forklift.High spec with dual wheels, wide carriage, side shift and fork positioning.Check out related items: F3309, F3323, F3584 and F3586.This forklift is currently running on LPG. It is dual fuel. If you want...

Year: 2006

Condition: Used

Hours: 8290

Owner: Michelle Dowse, michelle@marketeam.com.au

Sale or Rent?: For sale

Listing status: active

Price: 35,200 AUD \$

Side Shift: Yes

Works Performed: Cosmetic Overhaul, Safety Check,

Workshop Inspection

Rated Capacity Grouping: 3.0 Ton to 5.0 Ton

Valves: 4 Valve

Model: 02-7FGA50

Mast Height: 4.5 Meters

Mast Type: 2 Stage - Clear View