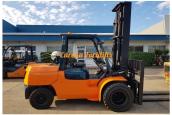

Manufacturer: Toyota

Model: 02-7FGA50

Base Capacity: 7 Ton

Description: Great 5 ton forklift.High spec with dual wheels, wide carriage, side shift and fork positioning.Check out related items: F3309, F3323, F3584 and F3586.This forklift is currently running on LPG. It is dual fuel. If you want...

Year: 2006

Condition: Used

Hours: 8290

Owner: Michelle Dowse, michelle@marketeam.com.au

Sale or Rent?: For sale

Listing status: active

Price: 35,200 AUD \$

Side Shift: Yes

Works Performed: Cosmetic Overhaul, Safety Check,

Workshop Inspection

Rated Capacity Grouping: 3.0 Ton to 5.0 Ton

Valves: 4 Valve

Model: 02-7FGA50

Mast Height: 4.5 Meters

Mast Type: 2 Stage - Clear View